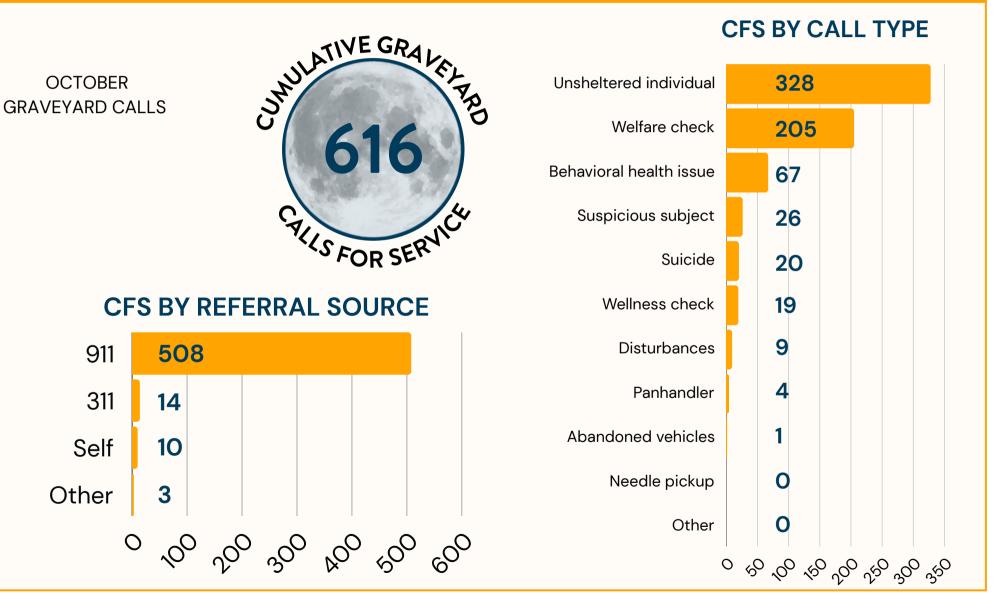

## **GRAVEYARD SHIFT REPORT**

# **CFS BY CALL TYPE**

ALBUQUERQUE COMMUNITY SAFETY MONTHLY INFORMATIONAL REPORT CABQ.GOV/ACS