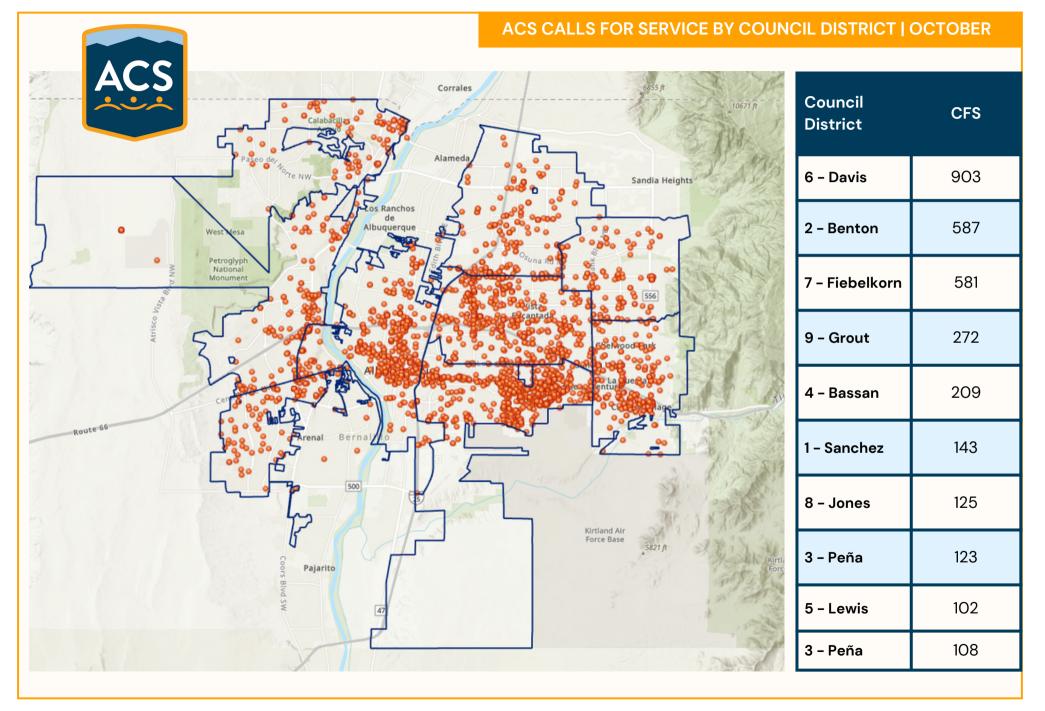

## ALBUQUERQUE COMMUNITY SAFETY **RESPONSE LOCATIONS**

OCTOBER 2023

ALBUQUERQUE COMMUNITY SAFETY | MONTHLY INFORMATIONAL REPORT | CABQ.GOV/ACS OCTOBER 2023

PAGE 4