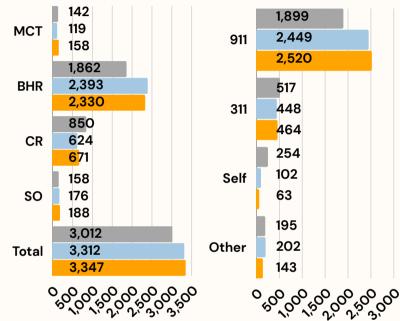

## MONTHLY INFORMATIONAL REPORT

OCTOBER 2023

**CFS BY PROGRAM** 

**CFS BY REFERRAL SOURCE\*** 

1.899

2,449

2,520

517

448

464

254

102

63

195

202

143