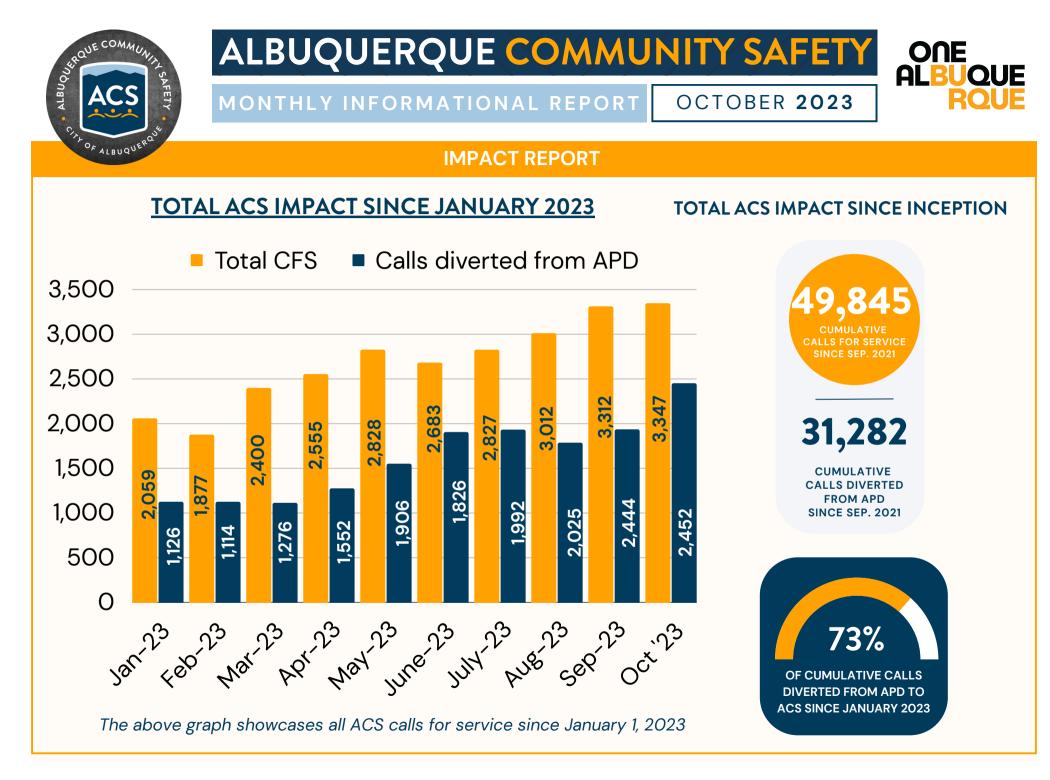

## MONTHLY INFORMATIONAL REPORT

OCTOBER 2023

**CFS BY PROGRAM** 

**CFS BY REFERRAL SOURCE\*** 

1.899

2,449

2,520

517

448

464

254

102

63

195

202

143