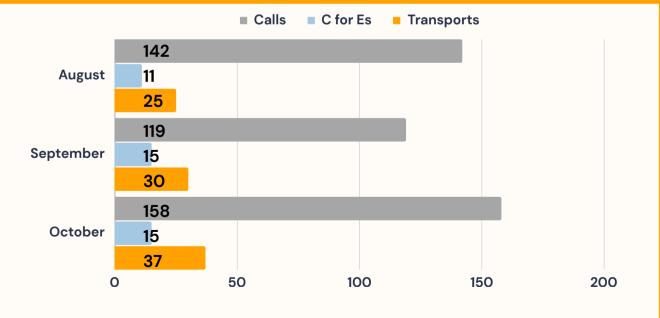

S BY CALL TYPE**



ALBUQUERQUE COMMUNITY SAFETY MONTHLY INFORMATIONAL REPORT CABQ.GOV/ACS

# ALBUQUERQUE COMMUNITY SAFETY **PERFORMANCE**

### OCTOBER **2023**

| BHR RESPONSE TIMES                              | AUG     | SEPT    | ОСТ     | YTD     |  |
|-------------------------------------------------|---------|---------|---------|---------|--|
| Entry to Dispatch<br>(in the queue)             | 0:48:21 | 1:50:35 | 1:18:12 | 1:01:40 |  |
| Dispatch to On-scene<br>(travel time)           | O:18:21 | 0:51:44 | 0:14:14 | 0:30:26 |  |
| On-scene to Clear<br>(time on the call)         | 0:39:39 | 1:11:58 | 0:30:10 | 0:51:08 |  |
| Create to Clear<br>(total time to address call) | 1:28:38 | 2:31:45 | 1:59:15 | 1:44:29 |  |



#### MCT CALLS, CERTIFICATES FOR EVALUATION, AND TRANSPORTS\*





## ALBUQUERQUE COMMUNITY SAFETY **RESPONSE LOCATIONS**

OCTOBER 2023



ALBUQUERQUE COMMUNITY SAFETY | MONTHLY INFORMATIONAL REPORT | CABQ.GOV/ACS OCTOBER 2023

PAGE 4