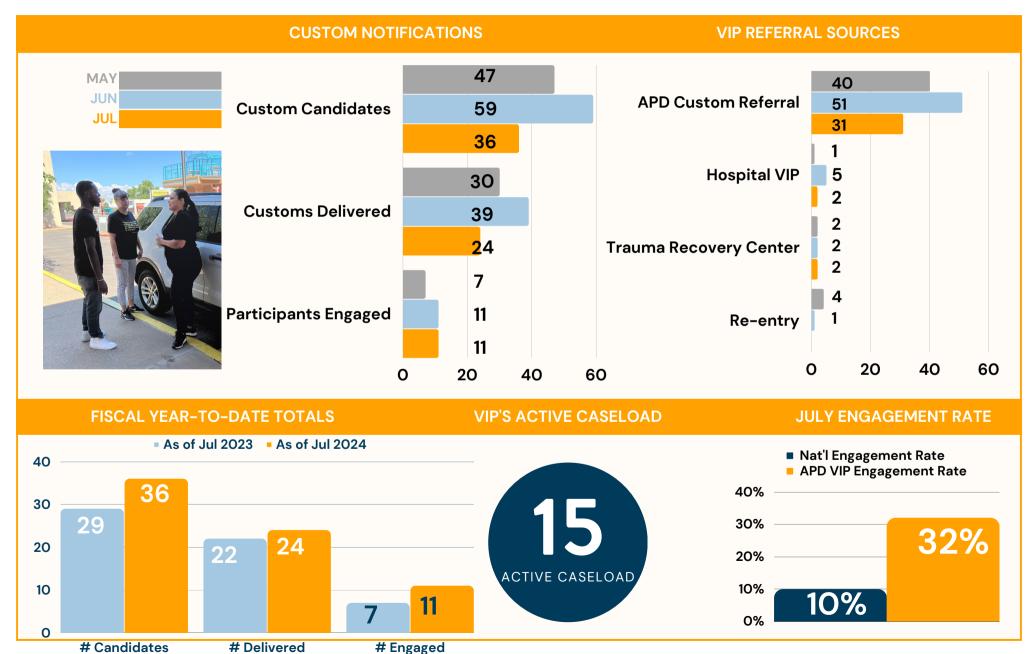

### **Custom Notifications**

VIP Peer Support Workers and APD officers identify and intervene with the individuals most likely to engage in gun violence. This intervention is called a Custom Notification. They often bring trusted community leaders with them who may connect with particular individuals.

### Referrals

Candidates for the VIP Program are usually identified through law enforcement crime data. However, they can also be referred by hospitals or other means.

## **Engaging with Services**

A key part of what makes the City's VIP Program successful is that VIP Peer Support Workers work with clients to identify and address their individual needs, then guide clients through risk-reduction resources. We measure success by how many of the individuals we provide Custom Notifications to engage with other services.