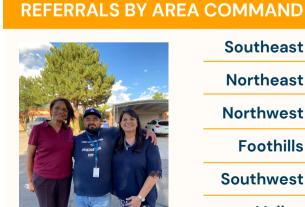

| Southeast | 8 | 24 | 4 | 4 |
|-----------|---|----|---|---|
| Northeast | 5 | 7  | 7 | 7 |
| Northwest | 6 | 4  | 3 | 3 |
| Foothills | 0 | 3  | 1 | 1 |
| Southwest | 8 | 9  | 8 | 8 |
| Valley    | 4 | 3  | 6 | 6 |
| N/A       | 9 | 2  | 2 | 2 |