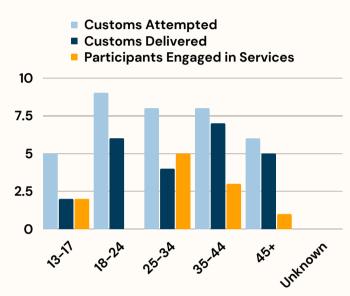

### **Custom Notifications**

VIP Peer Support Workers and APD officers identify and intervene with the individuals most likely to engage in gun violence. This intervention is called a Custom Notification. They often bring trusted community leaders with them who may connect with particular individuals.