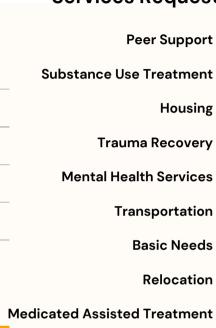

## Services Requested and Referred

JUL

**FYTD** 

94.4% of participants have not engaged in further violent crime in the past two years

| Relocation                 |
|----------------------------|
| dicated Assisted Treatment |
| Family Counseling          |
| Medical Services           |
| Personal Identification    |
| CVRC                       |
| GED                        |
| Rental/Utility Assistance  |
| Faith based interventions  |