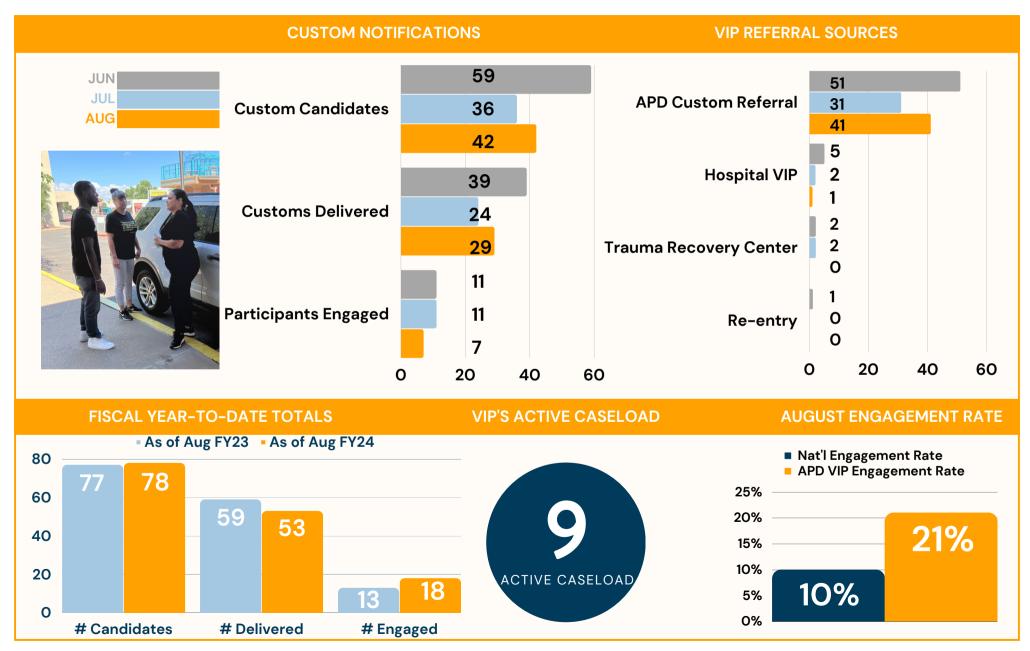

#### **Custom Notifications**

VIP Peer Support Workers and APD officers identify and intervene with the individuals most likely to engage in gun violence. This intervention is called a *Custom Notification*. They often bring trusted community leaders with them who may connect with particular individuals.

#### Referrals

Candidates for the VIP Program are usually identified through law enforcement crime data. However, they can also be referred by hospitals or other means.

### **Engaging with Services**

A key part of what makes the City's VIP Program successful is that VIP Peer Support Workers work with clients to identify and address their individual needs, then guide clients through risk-reduction resources. We measure success by how many of the individuals we provide Custom Notifications to engage with other services.