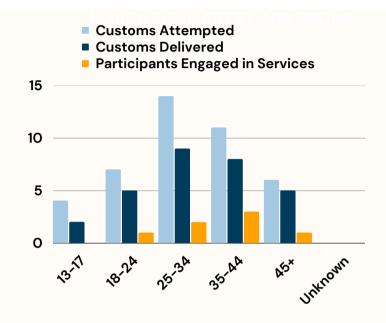

ngaging with Services**

A key part of what makes the City's VIP Program successful is that VIP Peer Support Workers work with clients to identify and address their individual needs, then guide clients through risk-reduction resources. We measure success by how many of the individuals we provide Custom Notifications to engage with other services.



#### **Enforcement**

The goal of Custom Notifications and ongoing peer support is that people do not engage in further violence. However, when they do, the consequence is swift and targeted law enforcement action.

### **VIOLENCE INTERVENTION PROGRAM**

MONTHLY INFORMATIONAL REPORT

AUGUST 2023







## VIOLENCE INTERVENTION PROGRAM



AUGUST 2023









94.3% of participants have not engaged in further violent crime in the past two years



### Services Requested and Referred



# REFERRALS BY AREA COMMAND JUN JUL AUG FYTD



| Southeast<br>Northeast |  | 24 | 4 | 11 | 15 |
|------------------------|--|----|---|----|----|
|                        |  | 7  | 7 | 4  | 11 |
| Northwest              |  | 4  | 3 | 4  | 7  |
| Foothills              |  | 3  | 1 | 5  | 6  |
| Southwest              |  | 9  | 8 | 7  | 15 |
| Valley<br>N/A          |  | 3  | 6 | 8  | 14 |
|                        |  | 2  | 2 | 2  | 4  |

**Personal Identifying Docs**