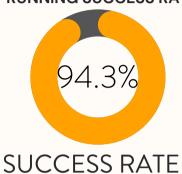

## VIOLENCE INTERVENTION PROGRAM

AUGUST 2023

94.3% of participants have not engaged in further violent crime in the past two years