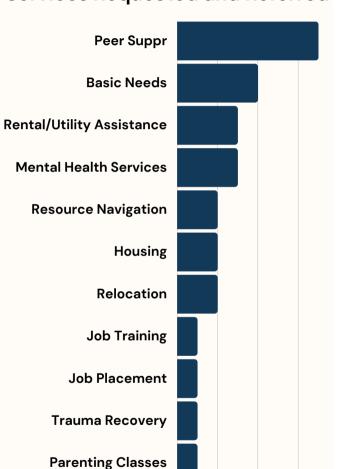

what makes the City's VIP Program successful is that VIP Peer Support Workers work with clients to identify and address their individual needs, then guide clients through risk-reduction resources. We measure success by how many of the individuals we provide Custom Notifications to engage with other services.



#### **Enforcement**

The goal of Custom Notifications and ongoing peer support is that people do not engage in further violence. However, when they do, the consequence is swift and targeted law enforcement action.

### **VIOLENCE INTERVENTION PROGRAM**

MONTHLY INFORMATIONAL REPORT

AUGUST 2023







## VIOLENCE INTERVENTION PROGRAM



AUGUST 2023









94.3% of participants have not engaged in further violent crime in the past two years



### Services Requested and Referred



# REFERRALS BY AREA COMMAND JUN JUL AUG FYTD



| Southeast<br>Northeast |  | 24 | 4 | 11 | 15 |
|------------------------|--|----|---|----|----|
|                        |  | 7  | 7 | 4  | 11 |
| Northwest              |  | 4  | 3 | 4  | 7  |
| Foothills              |  | 3  | 1 | 5  | 6  |
| Southwest              |  | 9  | 8 | 7  | 15 |
| Valley<br>N/A          |  | 3  | 6 | 8  | 14 |
|                        |  | 2  | 2 | 2  | 4  |

**Personal Identifying Docs**