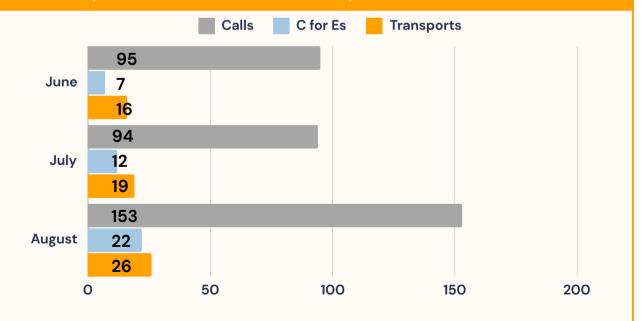

ARD SHIFT REPORT | AUGUST**

ACS now operates 24/7. A graveyard response is between 8pm and 7am.





### **REFERRAL SOURCE**



#### **CFS BY CALL TYPE**



| BHR RESPONSE TIMES                              | JUNE     | JULY     | AUGUST   | FYTD     |
|-------------------------------------------------|----------|----------|----------|----------|
| Entry to Dispatch (in the queue)                | 02:37:11 | 02:51:37 | 04:22:26 | 03:49:47 |
| Dispatch to On-scene<br>(travel time)           | 00:22:25 | 0:24:09  | 00:26:34 | 00:25:01 |
| On-scene to Clear<br>(time on the call)         | 00:22:08 | 0:22:23  | 00:21:12 | 00:21:28 |
| Create to Clear<br>(total time to address call) | 03:09:15 | 03:40:51 | 05:12:28 | 04:38:41 |



#### MCT CALLS, CERTIFICATES FOR EVALUATION, AND TRANSPORTS