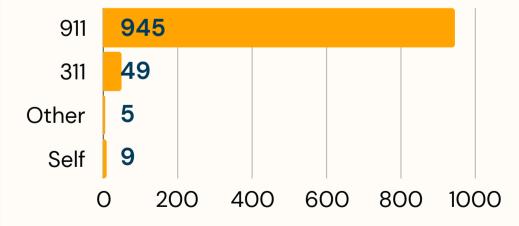

# ALBUQUERQUE COMMUNITY SAFETY



MONTHLY INFORMATIONAL REPORT

AUGUST 2024



\*Does not include MCT data, which is currently tracked by APD



## ALBUQUERQUE COMMUNITY SAFETY



MONTHLY INFORMATIONAL REPORT

AUGUST 2024

## **GRAVEYARD SHIFT REPORT | AUGUST**

ACS now operates 24/7. A graveyard response is between 8pm and 7am.





### **REFERRAL SOURCE**



#### **CFS BY CALL TYPE**



| BHR RESPONSE TIMES                              | JUNE     | JULY     | AUGUST   | FYTD     |
|-------------------------------------------------|----------|----------|----------|----------|
| Entry to Dispatch (in the queue)                | 02:37:11 | 02:51:37 | 04:22:26 | 03:49:47 |
| Dispatch to On-scene<br>(travel time)           | 00:22:25 | 0:24:09  | 00:26:34 | 00:25:01 |
| On-scene to Clear<br>(time on the call)         | 00:22:08 | 0:22:23  | 00:21:12 | 00:21:28 |
| Create to Clear<br>(total time to address call) | 03:09:15 | 03:40:51 | 05:12:28 | 04:38:41 |



#### MCT CALLS, CERTIFICATES FOR EVALUATION, AND TRANSPORTS