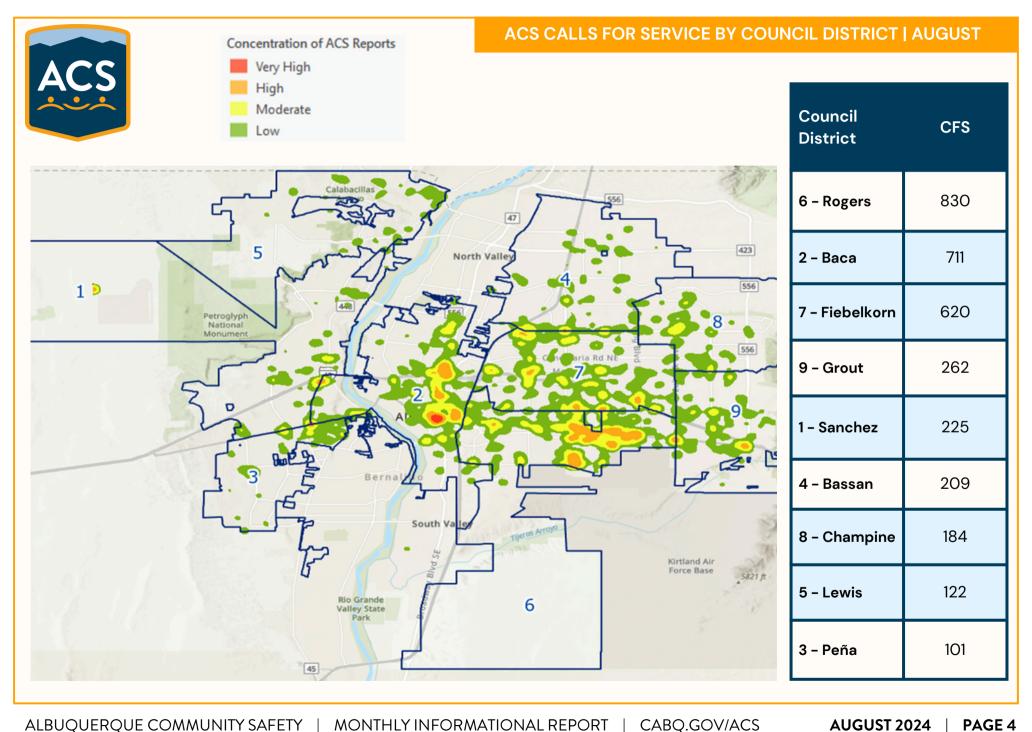

## **GRAVEYARD SHIFT REPORT | AUGUST**

ACS now operates 24/7. A graveyard response is between 8pm and 7am.