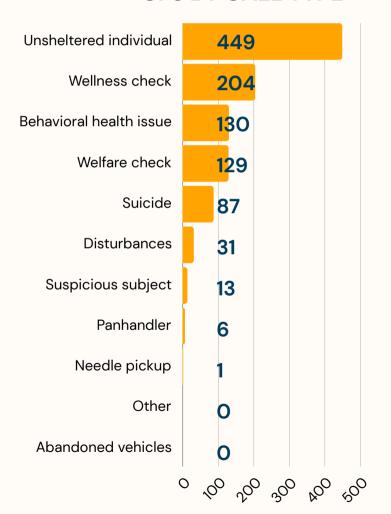

#### **CFS BY CALL TYPE**

| BHR RESPONSE TIMES                              | JUNE     | JULY     | AUGUST   | FYTD     |
|-------------------------------------------------|----------|----------|----------|----------|
| Entry to Dispatch (in the queue)                | 02:37:11 | 02:51:37 | 04:22:26 | 03:49:47 |
| Dispatch to On-scene<br>(travel time)           | 00:22:25 | 0:24:09  | 00:26:34 | 00:25:01 |
| On-scene to Clear<br>(time on the call)         | 00:22:08 | 0:22:23  | 00:21:12 | 00:21:28 |
| Create to Clear<br>(total time to address call) | 03:09:15 | 03:40:51 | 05:12:28 | 04:38:41 |