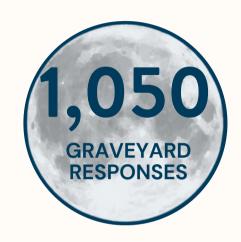

## **GRAVEYARD SHIFT REPORT | AUGUST**

ACS now operates 24/7. A graveyard response is between 8pm and 7am.