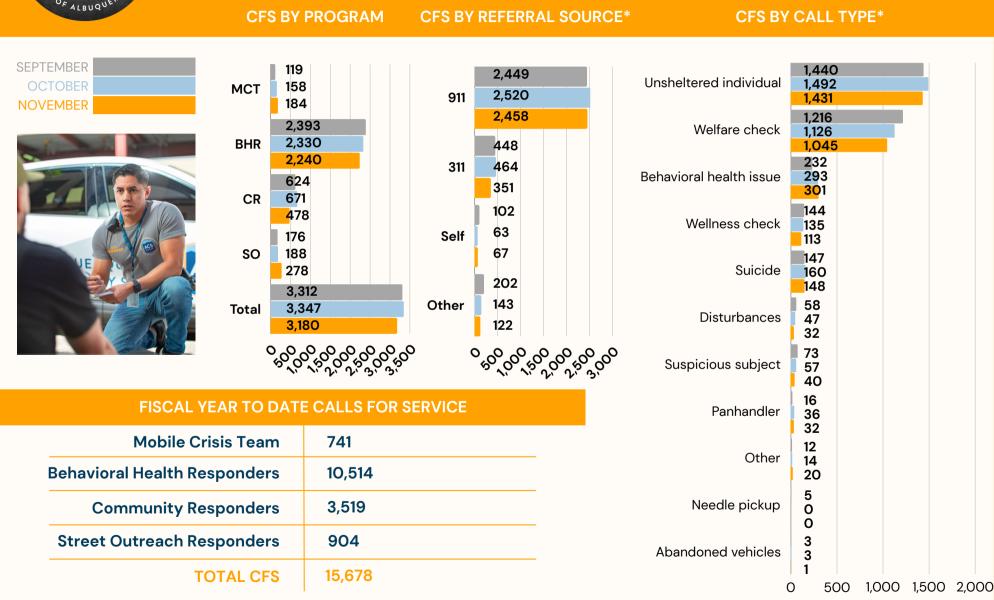

### **REFERRAL SOURCE**

0

Needle pickup

Abandoned vehicles

0

160

|   | BHR RESPONSE TIMES                              | SEP     | ОСТ     | NOV     | FYTD    |
|---|-------------------------------------------------|---------|---------|---------|---------|
|   | Entry to Dispatch (in the queue)                | 1:33:10 | 1:18:12 | 1:21:22 | 1:02:08 |
|   | Dispatch to On-scene (travel time)              | 0:14:58 | 0:14:14 | O:15:31 | 0:20:06 |
|   | On-scene to Clear (time on the call)            | 0:37:32 | 0:30:10 | 0:34:41 | 0:40:58 |
| ( | Create to Clear<br>(total time to address call) | 2:15:38 | 1:59:15 | 2:03:34 | 1:45:04 |