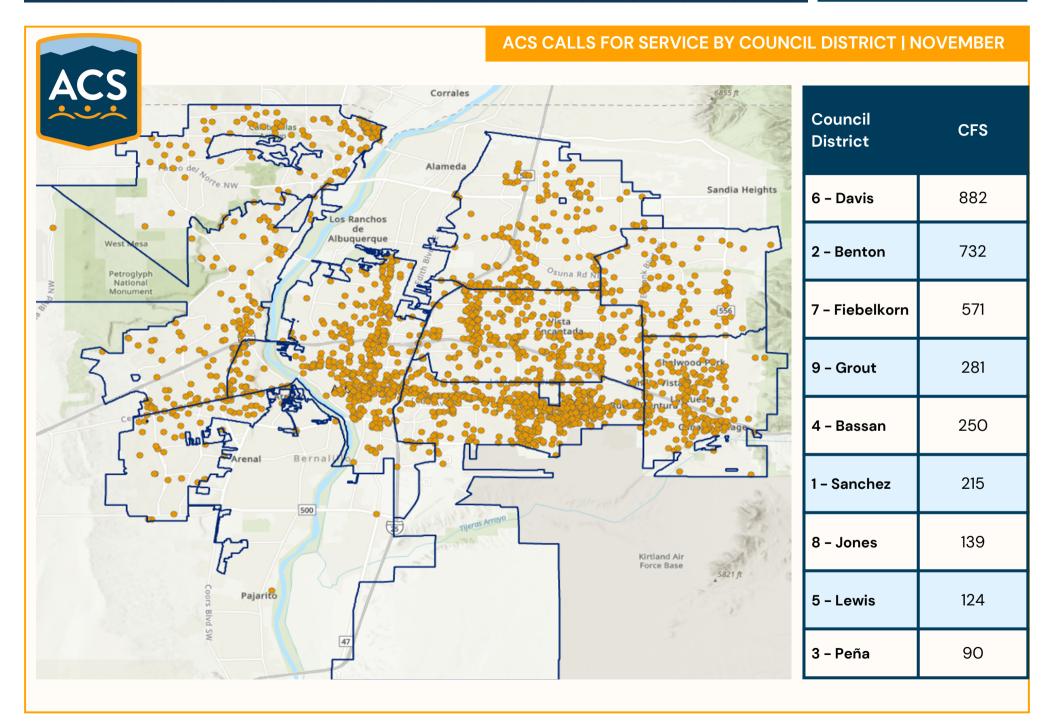

OVEMBER**

ACS now operates 24/7. A graveyard call is between 10pm and 7am.





### **REFERRAL SOURCE**





0

Needle pickup

Abandoned vehicles

0

160

|   | BHR RESPONSE TIMES                              | SEP     | ОСТ     | NOV     | FYTD    |
|---|-------------------------------------------------|---------|---------|---------|---------|
|   | Entry to Dispatch (in the queue)                | 1:33:10 | 1:18:12 | 1:21:22 | 1:02:08 |
|   | Dispatch to On-scene (travel time)              | 0:14:58 | 0:14:14 | O:15:31 | 0:20:06 |
|   | On-scene to Clear (time on the call)            | 0:37:32 | 0:30:10 | 0:34:41 | 0:40:58 |
| ( | Create to Clear<br>(total time to address call) | 2:15:38 | 1:59:15 | 2:03:34 | 1:45:04 |



#### MCT CALLS, CERTIFICATES FOR EVALUATION, AND TRANSPORTS