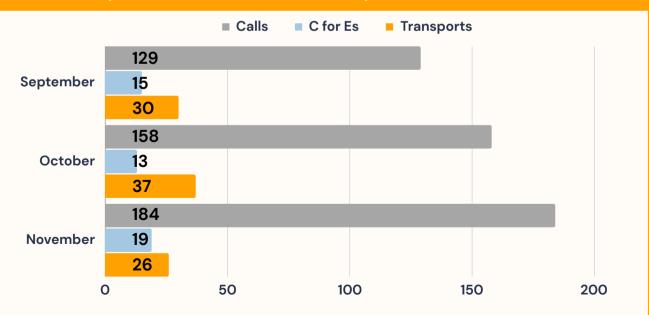

NOVEMBER**

ACS now operates 24/7. A graveyard call is between 10pm and 7am.





### **REFERRAL SOURCE**





0

Needle pickup

Abandoned vehicles

0

160

|   | BHR RESPONSE TIMES                              | SEP     | ОСТ     | NOV     | FYTD    |
|---|-------------------------------------------------|---------|---------|---------|---------|
|   | Entry to Dispatch (in the queue)                | 1:33:10 | 1:18:12 | 1:21:22 | 1:02:08 |
|   | Dispatch to On-scene (travel time)              | 0:14:58 | 0:14:14 | O:15:31 | 0:20:06 |
|   | On-scene to Clear (time on the call)            | 0:37:32 | 0:30:10 | 0:34:41 | 0:40:58 |
| ( | Create to Clear<br>(total time to address call) | 2:15:38 | 1:59:15 | 2:03:34 | 1:45:04 |



#### MCT CALLS, CERTIFICATES FOR EVALUATION, AND TRANSPORTS