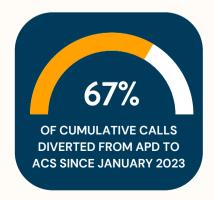

### **TOTAL ACS IMPACT SINCE JANUARY 2023**

#### TOTAL ACS IMPACT SINCE INCEPTION

The above graph showcases all ACS calls for service since January 1, 2023