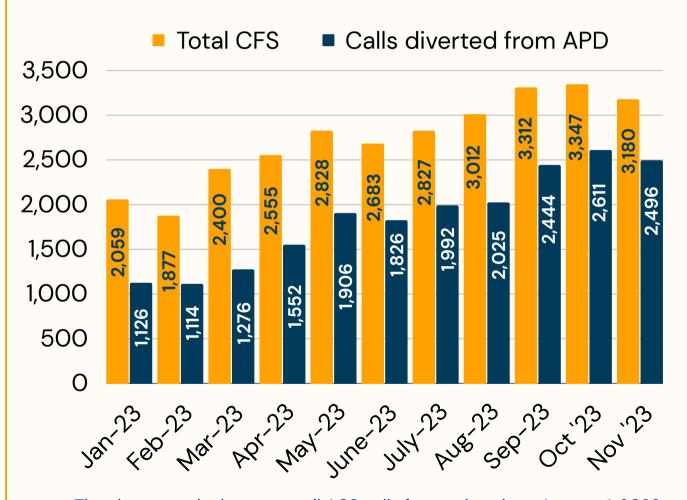

### **TOTAL ACS IMPACT SINCE JANUARY 2023**

#### TOTAL ACS IMPACT SINCE INCEPTION

The above graph showcases all ACS calls for service since January 1, 2023