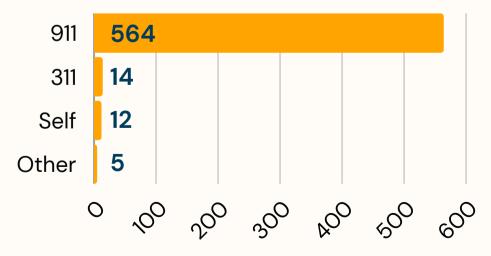

### **REFERRAL SOURCE**

0

Needle pickup

Abandoned vehicles

0

160

|   | BHR RESPONSE TIMES                              | SEP     | ОСТ     | NOV     | FYTD    |
|---|-------------------------------------------------|---------|---------|---------|---------|
|   | Entry to Dispatch (in the queue)                | 1:33:10 | 1:18:12 | 1:21:22 | 1:02:08 |
|   | Dispatch to On-scene (travel time)              | 0:14:58 | 0:14:14 | O:15:31 | 0:20:06 |
|   | On-scene to Clear (time on the call)            | 0:37:32 | 0:30:10 | 0:34:41 | 0:40:58 |
| ( | Create to Clear<br>(total time to address call) | 2:15:38 | 1:59:15 | 2:03:34 | 1:45:04 |