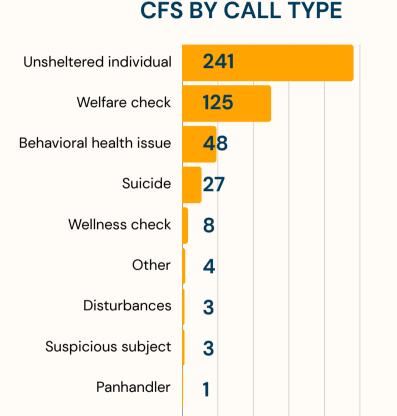

### **GRAVEYARD SHIFT REPORT | NOVEMBER**

ACS now operates 24/7. A graveyard call is between 10pm and 7am.