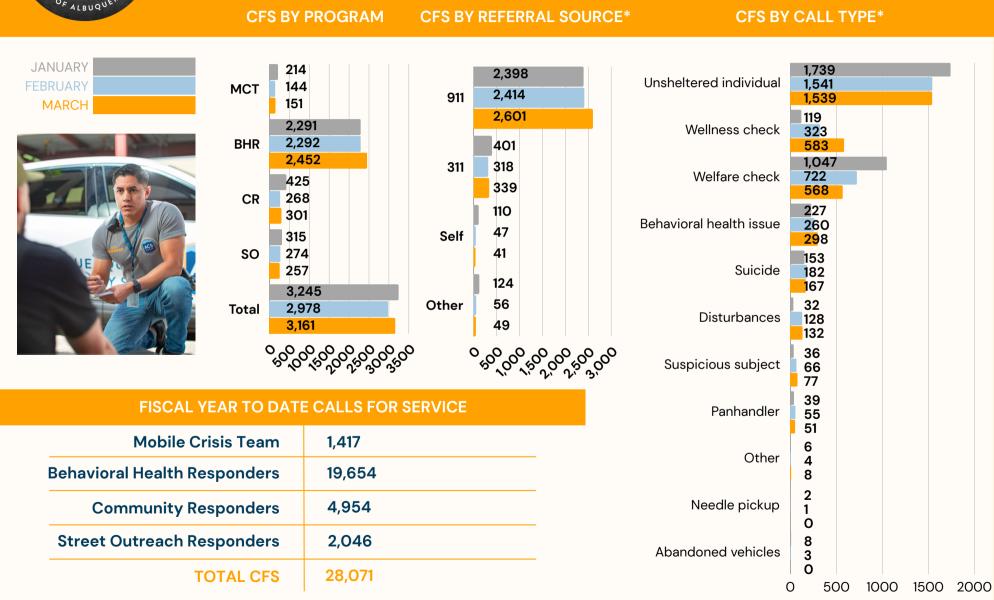

# **ALBUQUERQUE COMMUNITY SAFETY**

MONTHLY INFORMATIONAL REPORT

**MARCH 2024** 

\*Does not include MCT data, which is currently tracked by APD

## ALBUQUERQUE COMMUNITY SAFETY

MONTHLY INFORMATIONAL REPORT

**MARCH 2024** 

#### **REFERRAL SOURCE**

### **CFS BY CALL TYPE**

| BHR RESPONSE TIMES                              | JAN     | FEB     | MAR     | FYTD    |
|-------------------------------------------------|---------|---------|---------|---------|
| Entry to Dispatch (in the queue)                | 1:09:19 | 1:58:33 | 1:19:29 | 1:21:08 |
| Dispatch to On-scene<br>(travel time)           | O:15:31 | O:18:35 | O:17:39 | O:15:33 |
| On-scene to Clear<br>(time on the call)         | 0:32:01 | 0:28:05 | 0:20:59 | 0:31:59 |
| Create to Clear<br>(total time to address call) | 1:52:49 | 2:40:55 | 1:59:54 | 2:03:25 |