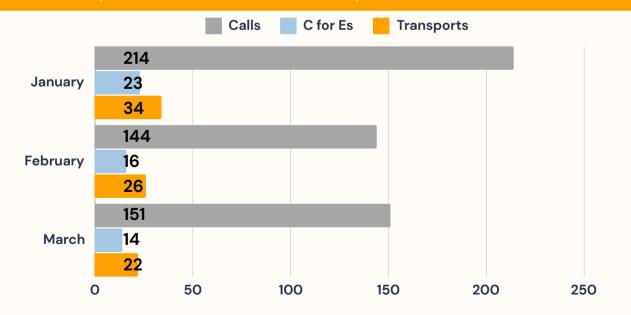

CH 2024** 

#### **GRAVEYARD SHIFT REPORT | MARCH**

ACS now operates 24/7. A graveyard response is between 8pm and 7am.





#### **REFERRAL SOURCE**



### **CFS BY CALL TYPE**



| BHR RESPONSE TIMES                              | JAN     | FEB     | MAR     | FYTD    |
|-------------------------------------------------|---------|---------|---------|---------|
| Entry to Dispatch (in the queue)                | 1:09:19 | 1:58:33 | 1:19:29 | 1:21:08 |
| Dispatch to On-scene<br>(travel time)           | O:15:31 | O:18:35 | O:17:39 | O:15:33 |
| On-scene to Clear<br>(time on the call)         | 0:32:01 | 0:28:05 | 0:20:59 | 0:31:59 |
| Create to Clear<br>(total time to address call) | 1:52:49 | 2:40:55 | 1:59:54 | 2:03:25 |



#### MCT CALLS, CERTIFICATES FOR EVALUATION, AND TRANSPORTS