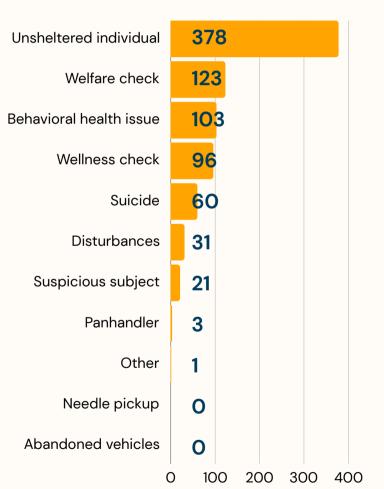

### **CFS BY CALL TYPE**

| BHR RESPONSE TIMES                              | JAN     | FEB     | MAR     | FYTD    |
|-------------------------------------------------|---------|---------|---------|---------|
| Entry to Dispatch (in the queue)                | 1:09:19 | 1:58:33 | 1:19:29 | 1:21:08 |
| Dispatch to On-scene<br>(travel time)           | O:15:31 | O:18:35 | O:17:39 | O:15:33 |
| On-scene to Clear<br>(time on the call)         | 0:32:01 | 0:28:05 | 0:20:59 | 0:31:59 |
| Create to Clear<br>(total time to address call) | 1:52:49 | 2:40:55 | 1:59:54 | 2:03:25 |