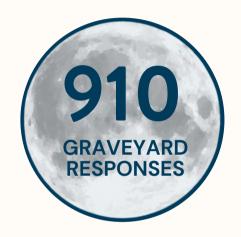

#### **GRAVEYARD SHIFT REPORT | MARCH**

ACS now operates 24/7. A graveyard response is between 8pm and 7am.