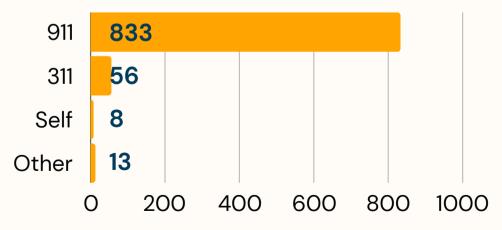

#### **GRAVEYARD SHIFT REPORT | MARCH**

ACS now operates 24/7. A graveyard response is between 8pm and 7am.