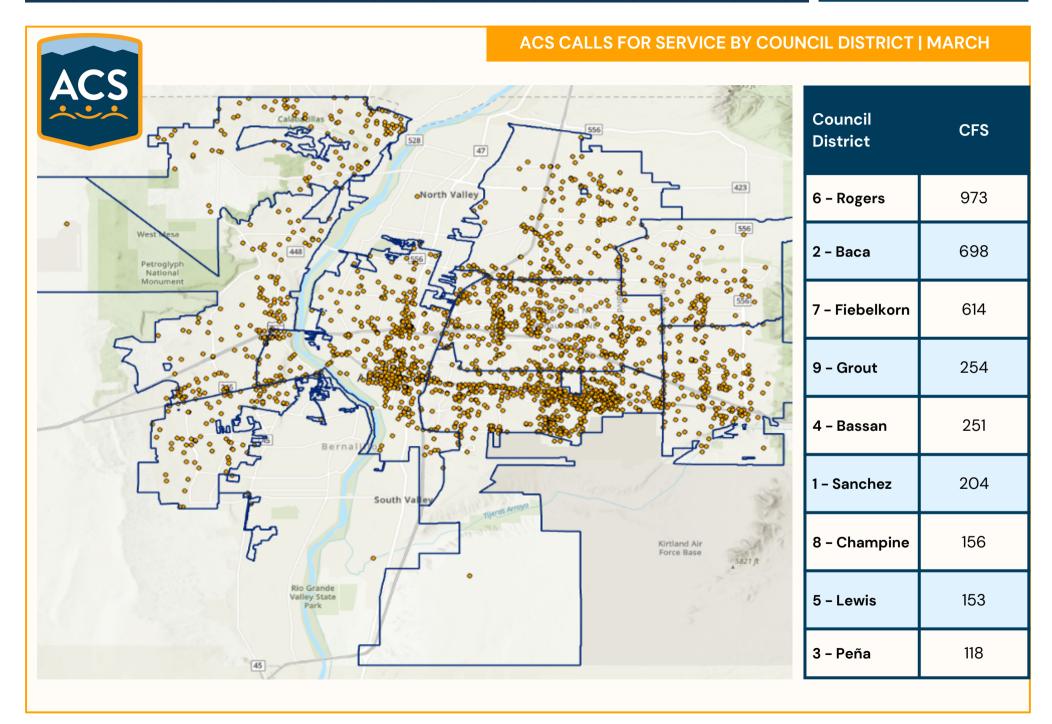

2024** 

#### **GRAVEYARD SHIFT REPORT | MARCH**

ACS now operates 24/7. A graveyard response is between 8pm and 7am.





#### **REFERRAL SOURCE**



### **CFS BY CALL TYPE**



| BHR RESPONSE TIMES                              | JAN     | FEB     | MAR     | FYTD    |
|-------------------------------------------------|---------|---------|---------|---------|
| Entry to Dispatch (in the queue)                | 1:09:19 | 1:58:33 | 1:19:29 | 1:21:08 |
| Dispatch to On-scene<br>(travel time)           | O:15:31 | O:18:35 | O:17:39 | O:15:33 |
| On-scene to Clear<br>(time on the call)         | 0:32:01 | 0:28:05 | 0:20:59 | 0:31:59 |
| Create to Clear<br>(total time to address call) | 1:52:49 | 2:40:55 | 1:59:54 | 2:03:25 |



#### MCT CALLS, CERTIFICATES FOR EVALUATION, AND TRANSPORTS