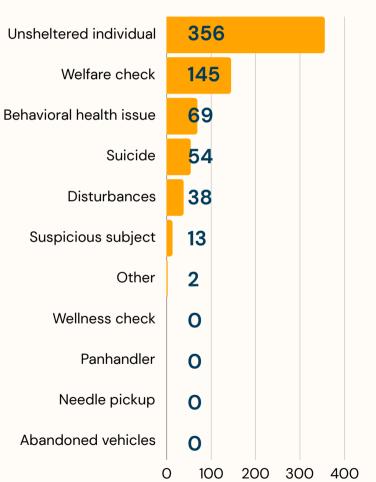

# ALBUQUERQUE COMMUNITY SAFETY



MONTHLY INFORMATIONAL REPORT

FEBRUARY 2024



## **CFS BY PROGRAM**

#### **CFS BY REFERRAL SOURCE\***

#### **CFS BY CALL TYPE\***

1,436

1,739











#### FISCAL YEAR TO DATE CALLS FOR SERVICE

| Mobile Crisis Team           | 1,266  |
|------------------------------|--------|
| Behavioral Health Responders | 17,202 |
| Community Responders         | 4,653  |
| Street Outreach Responders   | 1,789  |
| TOTAL CFS                    | 24,910 |



# ALBUQUERQUE COMMUNITY SAFETY



MONTHLY INFORMATIONAL REPORT

FEBRUARY 2024

### **GRAVEYARD SHIFT REPORT | FEBRUARY**

ACS now operates 24/7. A graveyard response is between 8pm and 7am.





### REFERRAL SOURCE







| BHR RESPONSE TIMES                              | DEC     | JAN     | FEB     | FYTD    |
|-------------------------------------------------|---------|---------|---------|---------|
| Entry to Dispatch (in the queue)                | 0:57:59 | 1:09:19 | 1:58:33 | 0:57:19 |
| Dispatch to On-scene<br>(travel time)           | 0:15:52 | O:15:31 | O:18:35 | 0:14:34 |
| On-scene to Clear<br>(time on the call)         | 0:32:31 | 0:32:01 | 0:28:05 | 0:33:58 |
| Create to Clear<br>(total time to address call) | 1:40:20 | 1:52:49 | 2:40:55 | 1:39:03 |



#### MCT CALLS, CERTIFICATES FOR EVALUATION, AND TRANSPORTS