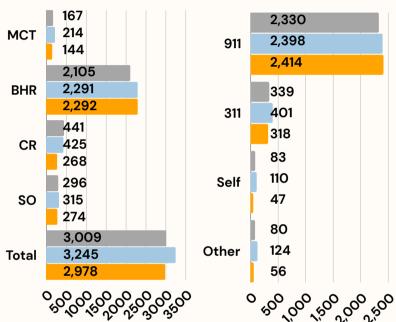

# ALBUQUERQUE COMMUNITY SAFETY



MONTHLY INFORMATIONAL REPORT

FEBRUARY 2024



## **CFS BY PROGRAM**

#### **CFS BY REFERRAL SOURCE\***

#### **CFS BY CALL TYPE\***

1,436

1,739











#### FISCAL YEAR TO DATE CALLS FOR SERVICE

| Mobile Crisis Team           | 1,266  |
|------------------------------|--------|
| Behavioral Health Responders | 17,202 |
| Community Responders         | 4,653  |
| Street Outreach Responders   | 1,789  |
| TOTAL CFS                    | 24,910 |



# ALBUQUERQUE COMMUNITY SAFETY



MONTHLY INFORMATIONAL REPORT

FEBRUARY 2024

### **GRAVEYARD SHIFT REPORT | FEBRUARY**

ACS now operates 24/7. A graveyard response is between 8pm and 7am.





### REFERRAL SOURCE







| BHR RESPONSE TIMES                              | DEC     | JAN     | FEB     | FYTD    |
|-------------------------------------------------|---------|---------|---------|---------|
| Entry to Dispatch (in the queue)                | 0:57:59 | 1:09:19 | 1:58:33 | 0:57:19