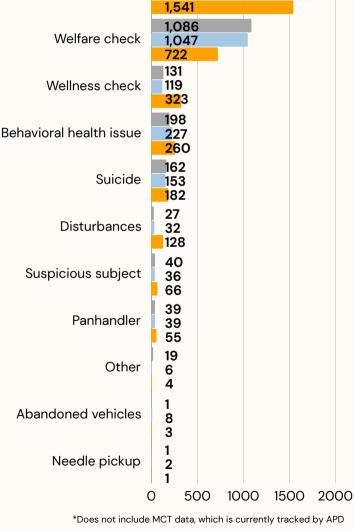

# ALBUQUERQUE COMMUNITY SAFETY



MONTHLY INFORMATIONAL REPORT

FEBRUARY 2024



## **CFS BY PROGRAM**

#### **CFS BY REFERRAL SOURCE\***

#### **CFS BY CALL TYPE\***

1,436

1,739











#### FISCAL YEAR TO DATE CALLS FOR SERVICE

| Mobile Crisis Team           | 1,266  |
|------------------------------|--------|
| Behavioral Health Responders | 17,202 |
| Community Responders         | 4,653  |
| Street Outreach Responders   | 1,789  |
| TOTAL CFS                    | 24,910 |



# ALBUQUERQUE COMMUNITY SAFETY



MONTHLY INFORMATIONAL REPORT

FEBRUARY 2024

### **GRAVEYARD SHIFT REPORT | FEBRUARY**

ACS now operates 24/7. A graveyard response is between 8pm and 7am.





### REFERRAL SOURCE







| BHR RESPONSE TIMES                              | DEC     | JAN     | FEB     | FYTD    |
|-------------------------------------------------|---------|---------|---------|---------|
| Entry to Dispatch (in the queue)                | 0:57:59 | 1:09:19 | 1:58:33 | 0:57:19 |
|