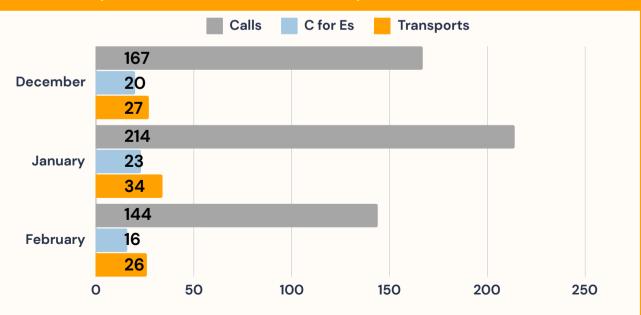

Y INFORMATIONAL REPORT

FEBRUARY 2024

### **GRAVEYARD SHIFT REPORT | FEBRUARY**

ACS now operates 24/7. A graveyard response is between 8pm and 7am.





### REFERRAL SOURCE







| BHR RESPONSE TIMES                              | DEC     | JAN     | FEB     | FYTD    |
|-------------------------------------------------|---------|---------|---------|---------|
| Entry to Dispatch (in the queue)                | 0:57:59 | 1:09:19 | 1:58:33 | 0:57:19 |
| Dispatch to On-scene<br>(travel time)           | 0:15:52 | O:15:31 | O:18:35 | 0:14:34 |
| On-scene to Clear<br>(time on the call)         | 0:32:31 | 0:32:01 | 0:28:05 | 0:33:58 |
| Create to Clear<br>(total time to address call) | 1:40:20 | 1:52:49 | 2:40:55 | 1:39:03 |



#### MCT CALLS, CERTIFICATES FOR EVALUATION, AND TRANSPORTS