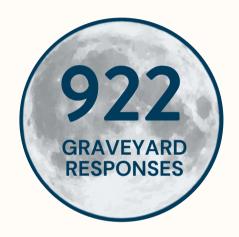

### **GRAVEYARD SHIFT REPORT | FEBRUARY**

ACS now operates 24/7. A graveyard response is between 8pm and 7am.