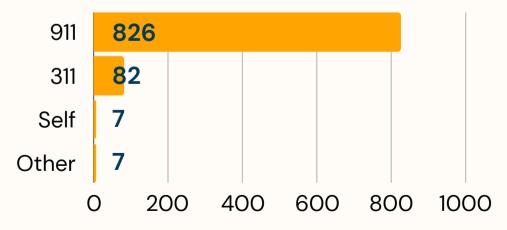

# ALBUQUERQUE COMMUNITY SAFETY



MONTHLY INFORMATIONAL REPORT

FEBRUARY 2024



## **CFS BY PROGRAM**

#### **CFS BY REFERRAL SOURCE\***

#### **CFS BY CALL TYPE\***

1,436

1,739











#### FISCAL YEAR TO DATE CALLS FOR SERVICE

| Mobile Crisis Team           | 1,266  |
|------------------------------|--------|
| Behavioral Health Responders | 17,202 |
| Community Responders         | 4,653  |
| Street Outreach Responders   | 1,789  |
| TOTAL CFS                    | 24,910 |



# ALBUQUERQUE COMMUNITY SAFETY



MONTHLY INFORMATIONAL REPORT

FEBRUARY 2024

### **GRAVEYARD SHIFT REPORT | FEBRUARY**

ACS now operates 24/7. A graveyard response is between 8pm and 7am.





### REFERRAL SOURCE







| BHR RESPONSE TIMES                              | DEC     | JAN     | FEB     | FYTD    |
|-------------------------------------------------|---------|---------|---------|---------|
| Entry to Dispatch (in the queue)                | 0:57:59 | 1:09:19 | 1:58:33 | 0:57:19 |
| Dispatch to On-scene<br>(travel time)           | 0:15:52 | O:15:31 | O:18:35 | 0:14:34 |
| On-scene to Clear<br>(time on the call)         | 0:32:31 | 0:32:01 | 0:28:05 | 0:33:58 |
| Create to Clear<br>(total time to address call) | 1:40:20 | 1:52:49 | 2:40:55 | 1:39:03 |



#### MCT CALLS, CERTIFICATES FOR EVALUATION, AND TRANSPORTS