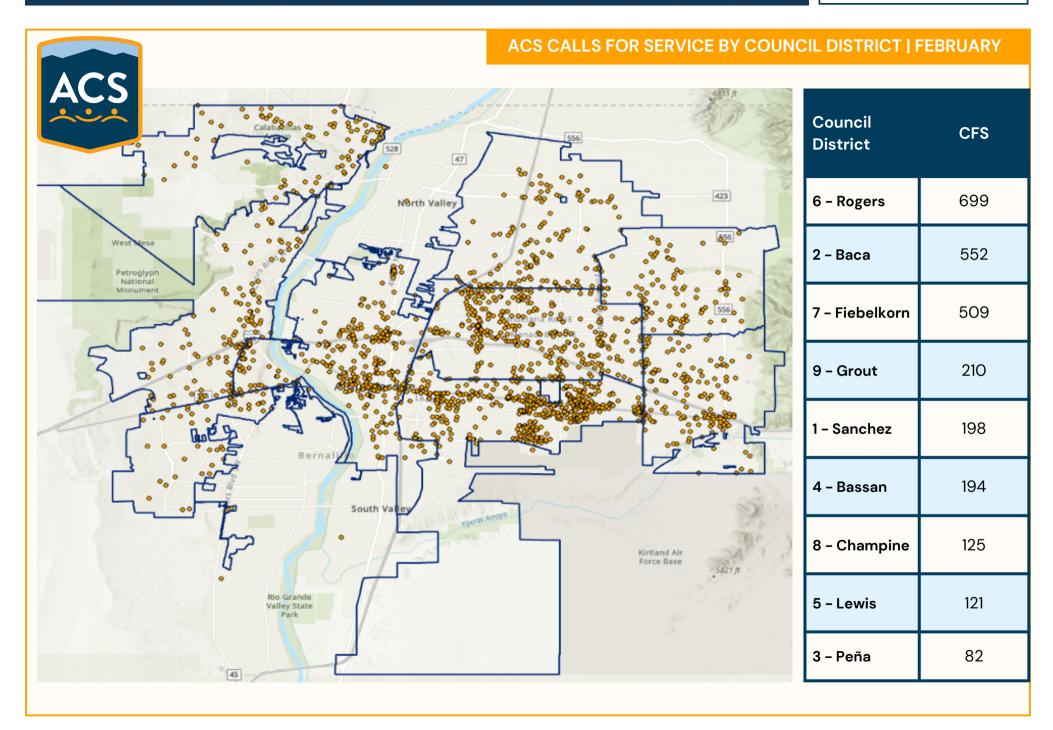

INFORMATIONAL REPORT

FEBRUARY 2024

### **GRAVEYARD SHIFT REPORT | FEBRUARY**

ACS now operates 24/7. A graveyard response is between 8pm and 7am.





### REFERRAL SOURCE







| BHR RESPONSE TIMES                              | DEC     | JAN     | FEB     | FYTD    |
|-------------------------------------------------|---------|---------|---------|---------|
| Entry to Dispatch (in the queue)                | 0:57:59 | 1:09:19 | 1:58:33 | 0:57:19 |
| Dispatch to On-scene<br>(travel time)           | 0:15:52 | O:15:31 | O:18:35 | 0:14:34 |
| On-scene to Clear<br>(time on the call)         | 0:32:31 | 0:32:01 | 0:28:05 | 0:33:58 |
| Create to Clear<br>(total time to address call) | 1:40:20 | 1:52:49 | 2:40:55 | 1:39:03 |



#### MCT CALLS, CERTIFICATES FOR EVALUATION, AND TRANSPORTS