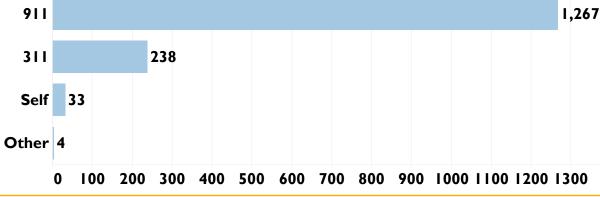

#### **REFERRAL SOURCE**

ALBUQUERQUE COMMUNITY SAFETY | MONTHLY INFORMATIONAL REPORT | CABQ.GOV/ACS

May 2025

200

400

PAGE 2

800

600