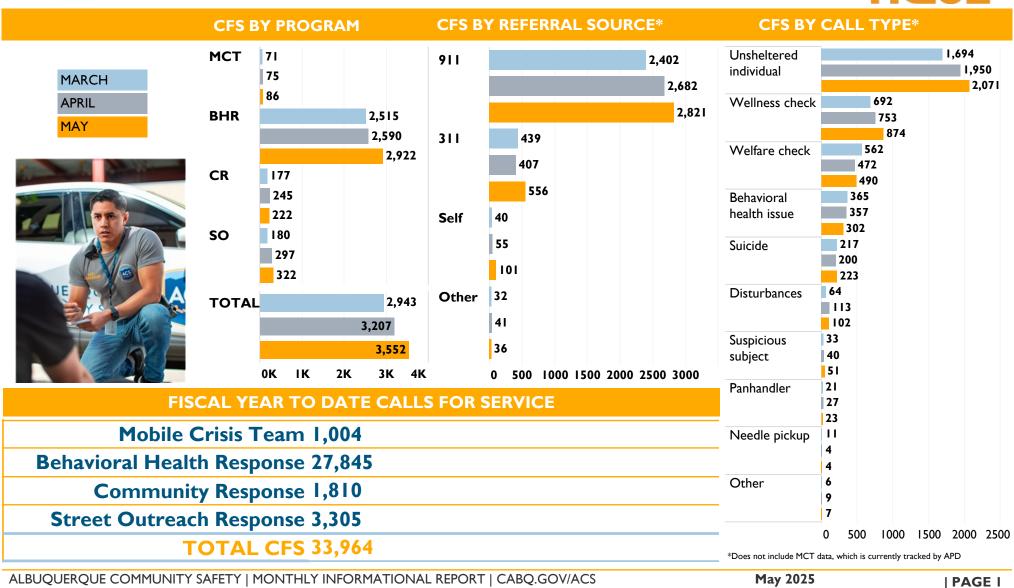

## **ALBUQUERQUE COMMUNITY SAFETY**

MONTHLY INFORMATIONAL REPORT

May 2025

# **ALBUQUERQUE COMMUNITY SAFETY**

MONTHLY INFORMATIONAL REPORT

May 2025