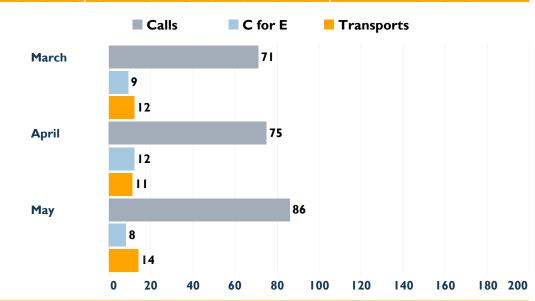

LY INFORMATIONAL REPORT | CABQ.GOV/ACS

May 2025

200

400

PAGE 2

800

600

### BHR RESPONSE TIMES (Calls with Priorities of 2, 3,4, and 5)

|                                                    | MAR      | APR      | MAY      | FYTD     |
|----------------------------------------------------|----------|----------|----------|----------|
| Entry to Dispatch (in the queue)                   | 03:21:07 | 03:31:20 | 03:15:13 | 03:16:45 |
| Dispatch to On-Scene (travel time)                 | 00:26:32 | 00:23:55 | 00:24:55 | 00:24:01 |
| On-scene to Clear<br>(time on the call)            | 00:22:44 | 00:21:48 | 00:21:12 | 00:22:28 |
| Create to Clear<br>(total time to address<br>call) | 04:11:22 | 04:20:12 | 04:01:53 | 04:04:44 |



## MCT CALLS, CERTIFCATES FOR EVALUATION, AND TRANSPORTS





## **ACS CALLS FOR SERVICE BY COUNCIL DISTRICT**



| Council District |       |  |  |  |
|------------------|-------|--|--|--|
| I-Sanchez        | 244   |  |  |  |
| 2-Baca           | 655   |  |  |  |
| 3-Peña           | 102   |  |  |  |
| 4-Bassan         | 232   |  |  |  |
| 5-Lewis          | 100   |  |  |  |
| 6-Rogers         | 1,082 |  |  |  |
| 7-Fiebelkorn     | 642   |  |  |  |
| 8-Champine       | 187   |  |  |  |
| 9-Grout          | 235   |  |  |  |