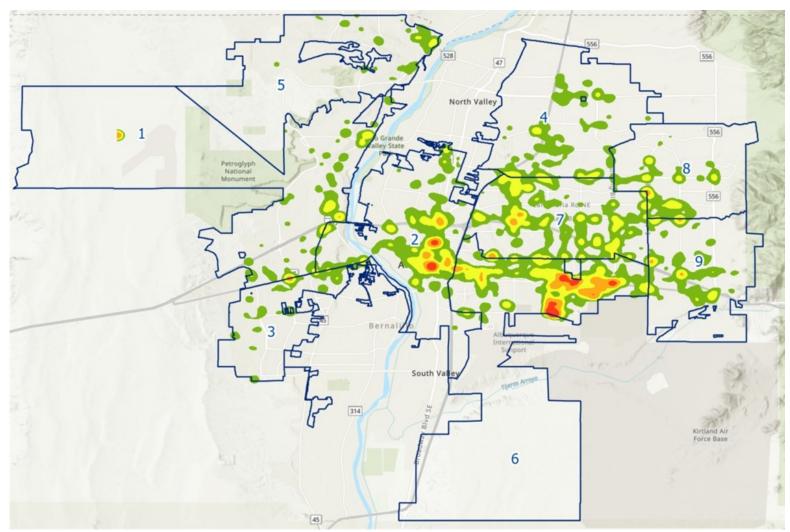

## **ACS CALLS FOR SERVICE BY COUNCIL DISTRICT**

| Council District |       |  |  |  |
|------------------|-------|--|--|--|
| I-Sanchez        | 244   |  |  |  |
| 2-Baca           | 655   |  |  |  |
| 3-Peña           | 102   |  |  |  |
| 4-Bassan         | 232   |  |  |  |
| 5-Lewis          | 100   |  |  |  |
| 6-Rogers         | 1,082 |  |  |  |
| 7-Fiebelkorn     | 642   |  |  |  |
| 8-Champine       | 187   |  |  |  |
| 9-Grout          | 235   |  |  |  |