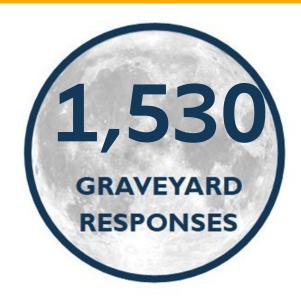

### **GRAVEYARD SHIFT REPORT**

ACS now operates 24/7. A graveyard response is between 8pm and 7am.