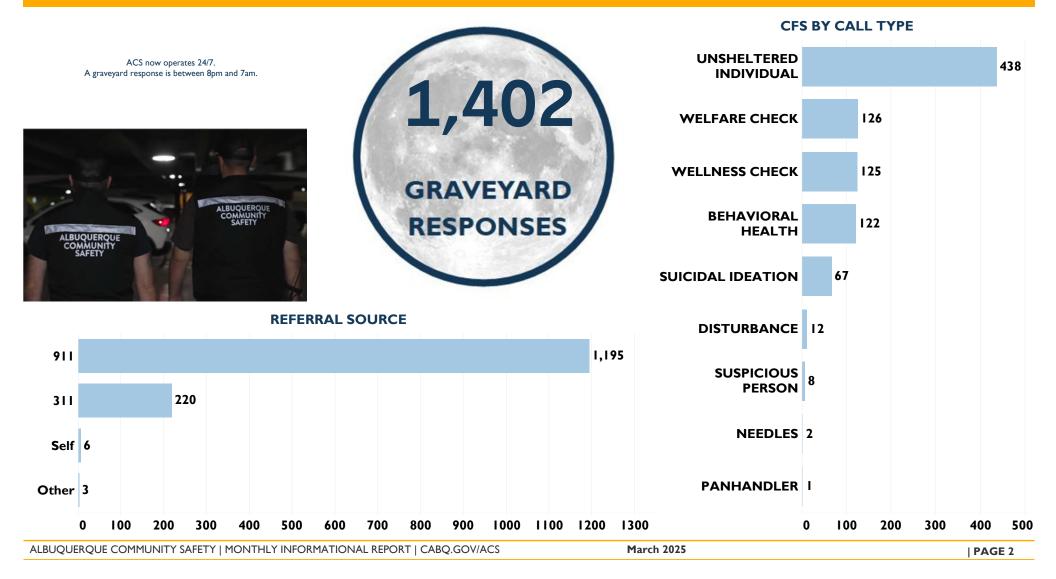

# ALBUQUERQUE COMMUNITY SAFETY

MONTHLY INFORMATIONAL REPORT





March 2025



## ALBUQUERQUE COMMUNITY SAFETY

MONTHLY INFORMATIONAL REPORT

March 2025

### **GRAVEYARD SHIFT REPORT**



## ALBUQUERQUE COMMUNITY SAFETY **PERFORMANCE**

BHR RESPONSE TIMES (Calls with Priorities of 2, 3,4, and 5)

|                                                 | JAN       | FEB      | MAR      | FYTD     |   |
|-------------------------------------------------|-----------|----------|----------|----------|---|
| Entry to Dispatch<br>(in the queue)             | 02:57:19  | 02:59:23 | 03:21:07 | 03:15:15 |   |
| Dispatch to On-Scene<br>(travel time)           | 00:20:3 I | 00:21:38 | 00:26:32 | 00:23:55 | ł |
| On-scene to Clear<br>(time on the call)         | 00:21:24  | 00:22:47 | 00:22:44 | 00:22:42 |   |
| Create to Clear<br>(total time to address call) | 03:40:34  | 03:45:35 | 04:11:22 | 04:03:19 |   |



### MCT CALLS, CERTIFCATES FOR EVALUATION, AND TRANSPORTS



### ACS CALLS FOR