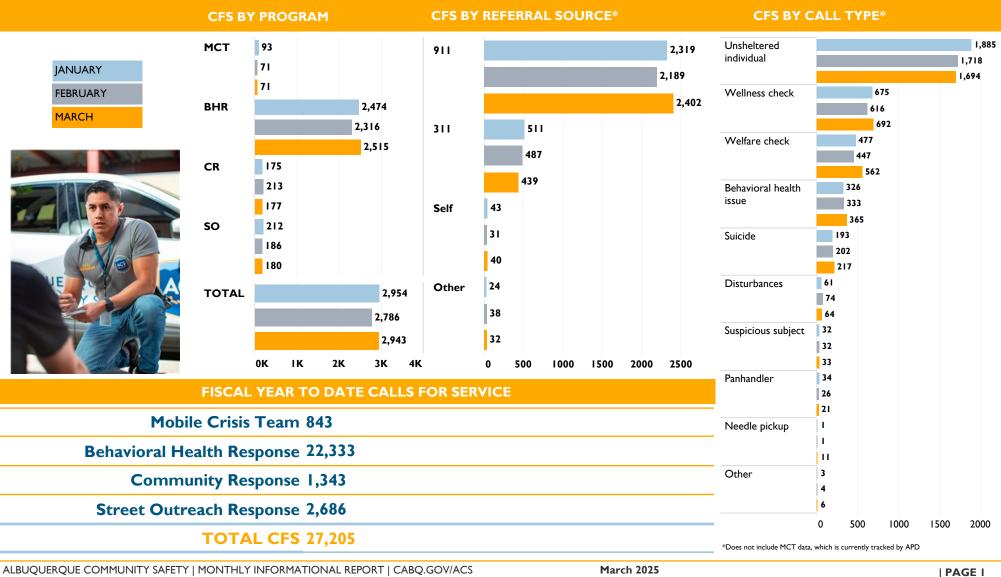

# ALBUQUERQUE COMMUNITY SAFETY

MONTHLY INFORMATIONAL REPORT





March 2025



## ALBUQUERQUE COMMUNITY SAFETY

MONTHLY INFORMATIONAL REPORT

March 2025

### **GRAVEYARD SHIFT REPORT**



## ALBUQUERQUE COMMUNITY SAFETY **PERFORMANCE**

BHR RESPONSE TIMES (Calls with Priorities of 2, 3,4, and 5)

|                                                 | JAN       | FEB      | MAR      | FYTD     |   |
|-------------------------------------------------|-----------|----------|----------|----------|---|
| Entry to Dispatch<br>(in the queue)             | 02:57:19  | 02:59:23 | 03:21:07 | 03:15:15 |   |
| Dispatch to On-Scene<br>(travel time)           | 00:20:3 I | 00:21:38 | 00:26:32 | 00:23:55 | ł |
| On-scene to Clear<br>(time on the call)         | 00:21:24  | 00:22:47 | 00:22:44 | 00:22:42 |   |
| Create to Clear<br>(total time to address call) | 03:40:34