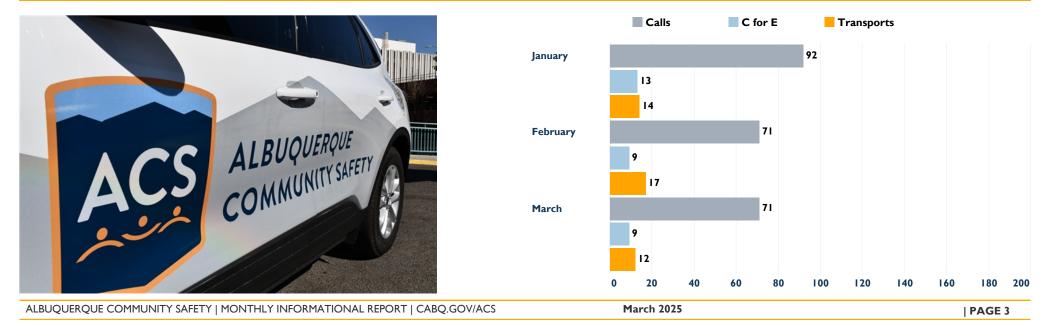

ARD SHIFT REPORT**



## ALBUQUERQUE COMMUNITY SAFETY **PERFORMANCE**

BHR RESPONSE TIMES (Calls with Priorities of 2, 3,4, and 5)

|                                                 | JAN       | FEB      | MAR      | FYTD     |   |
|-------------------------------------------------|-----------|----------|----------|----------|---|
| Entry to Dispatch<br>(in the queue)             | 02:57:19  | 02:59:23 | 03:21:07 | 03:15:15 |   |
| Dispatch to On-Scene<br>(travel time)           | 00:20:3 I | 00:21:38 | 00:26:32 | 00:23:55 | ł |
| On-scene to Clear<br>(time on the call)         | 00:21:24  | 00:22:47 | 00:22:44 | 00:22:42 |   |
| Create to Clear<br>(total time to address call) | 03:40:34  | 03:45:35 | 04:11:22 | 04:03:19 |   |



### MCT CALLS, CERTIFCATES FOR EVALUATION, AND TRANSPORTS



### ACS CALLS FOR SERVICE BY COUNCIL DISTRICT