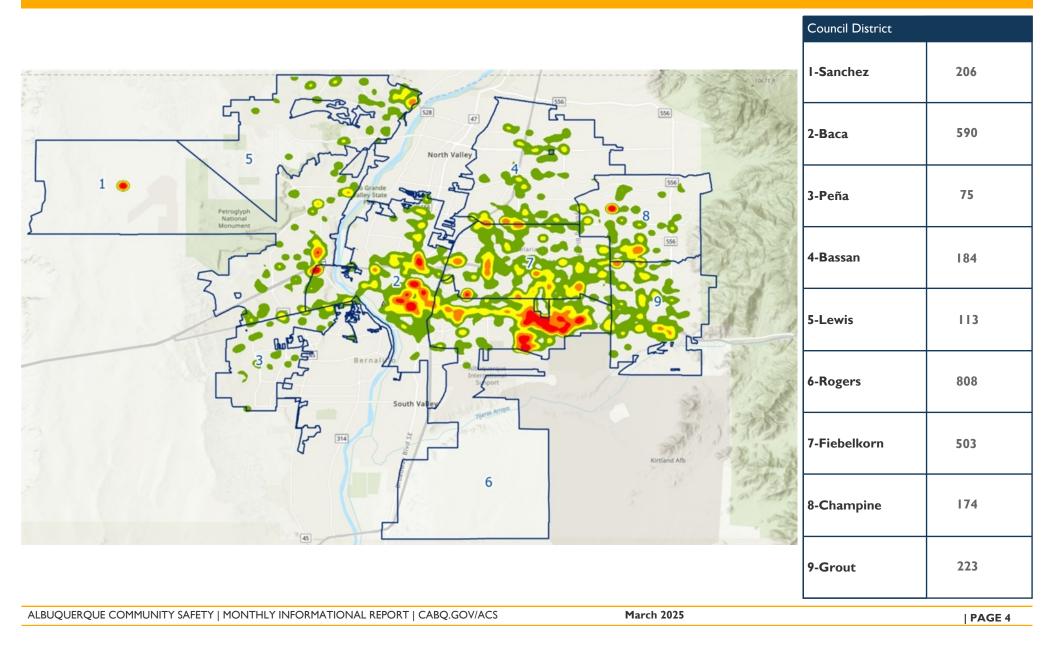

FETY **PERFORMANCE**

BHR RESPONSE TIMES (Calls with Priorities of 2, 3,4, and 5)

|                                                 | JAN       | FEB      | MAR      | FYTD     |   |
|-------------------------------------------------|-----------|----------|----------|----------|---|
| Entry to Dispatch<br>(in the queue)             | 02:57:19  | 02:59:23 | 03:21:07 | 03:15:15 |   |
| Dispatch to On-Scene<br>(travel time)           | 00:20:3 I | 00:21:38 | 00:26:32 | 00:23:55 | ł |
| On-scene to Clear<br>(time on the call)         | 00:21:24  | 00:22:47 | 00:22:44 | 00:22:42 |   |
| Create to Clear<br>(total time to address call) | 03:40:34  | 03:45:35 | 04:11:22 | 04:03:19 |   |



### MCT CALLS, CERTIFCATES FOR EVALUATION, AND TRANSPORTS



### ACS CALLS FOR SERVICE BY COUNCIL DISTRICT