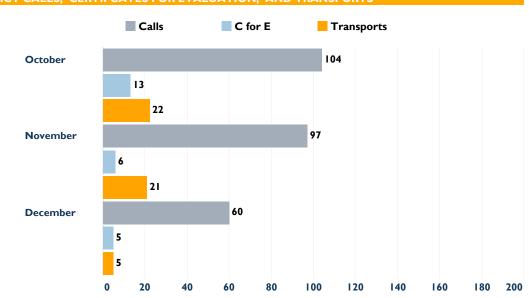

now operates 24/7. A graveyard response is between 8pm and 7am.







#### REFERRAL SOURCE



### BHR RESPONSE TIMES (Calls with Priorities of 2, 3,4, and 5)

|                                                 | ОСТ      | NOV      | DEC      | FYTD     |
|-------------------------------------------------|----------|----------|----------|----------|
| Entry to Dispatch<br>(in the queue)             | 03:35:48 | 03:47:16 | 03:09:25 | 03:19:44 |
| Dispatch to On-Scene<br>(travel time)           | 00:21:42 | 00:26:31 | 00:23:24 | 00:24:25 |
| On-scene to Clear<br>(time on the call)         | 00:23:45 | 00:23:56 | 00:23:54 | 00:22:54 |
| Create to Clear<br>(total time to address call) | 04:22:39 | 04:35:20 | 03:57:00 | 04:08:31 |



### MCT CALLS, CERTIFCATES FOR EVALUATION, AND TRANSPORTS





## **ACS CALLS FOR SERVICE BY COUNCIL DISTRICT**



| Council District |     |  |
|------------------|-----|--|
| I-Sanchez        | 190 |  |
| 2-Baca           | 528 |  |
| 3-Peña           | 53  |  |
| 4-Bassan         | 179 |  |
| 5-Lewis          | 114 |  |
| 6-Rogers         | 767 |  |
| 7-Fiebelkorn     | 456 |  |
| 8-Champine       | 164 |  |
| 9-Grout          | 242 |  |
|                  |     |  |