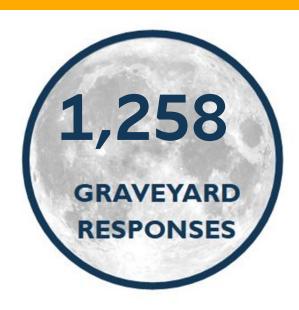

#### **GRAVEYARD SHIFT REPORT**

 $\,$  ACS now operates 24/7. A graveyard response is between 8pm and 7am.