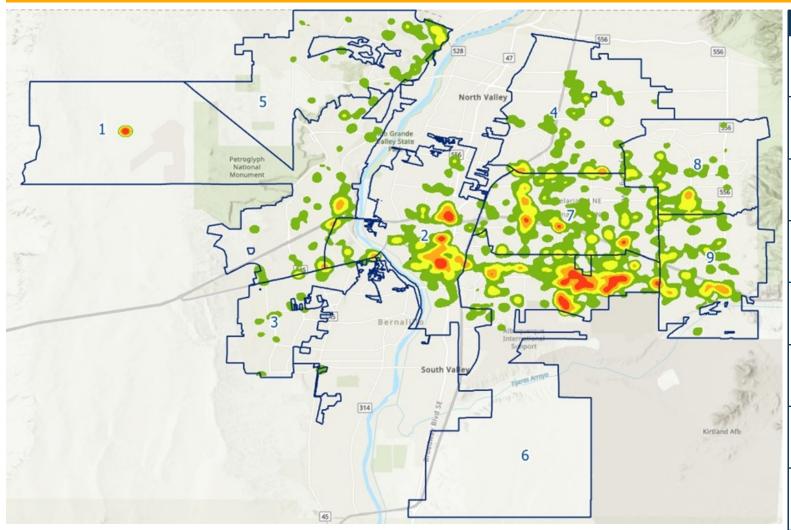

## **ACS CALLS FOR SERVICE BY COUNCIL DISTRICT**

| Council District |     |  |
|------------------|-----|--|
| I-Sanchez        | 190 |  |
| 2-Baca           | 528 |  |
| 3-Peña           | 53  |  |
| 4-Bassan         | 179 |  |
| 5-Lewis          | 114 |  |
| 6-Rogers         | 767 |  |
| 7-Fiebelkorn     | 456 |  |
| 8-Champine       | 164 |  |
| 9-Grout          | 242 |  |
|                  |     |  |