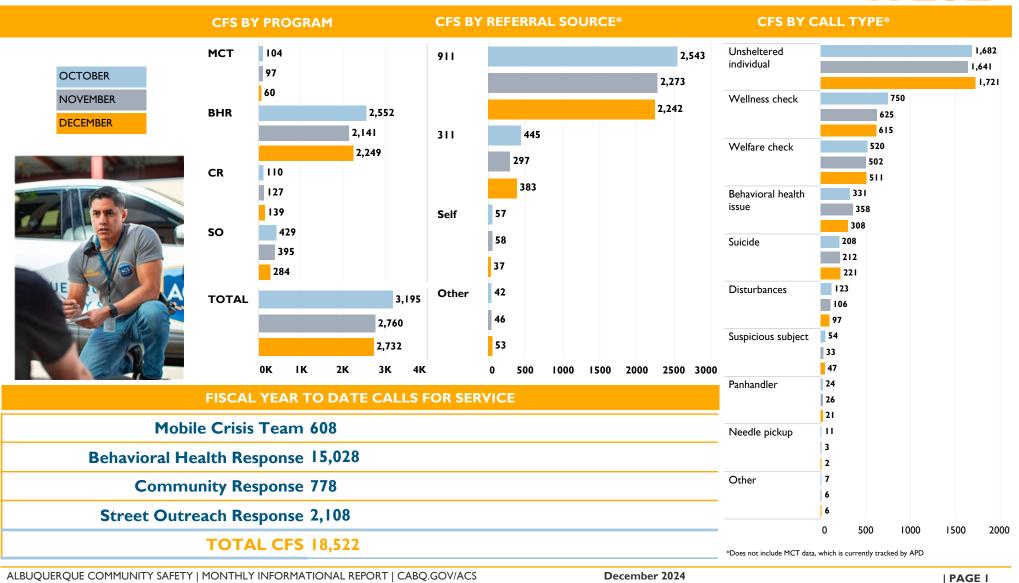

# **ALBUQUERQUE COMMUNITY SAFETY**

MONTHLY INFORMATIONAL REPORT

December 2024







# **ALBUQUERQUE COMMUNITY SAFETY**

MONTHLY INFORMATIONAL REPORT

December 2024

#### **GRAVEYARD SHIFT REPORT**

 $\,$  ACS now operates 24/7. A graveyard response is between 8pm and 7am.







#### REFERRAL SOURCE



### BHR RESPONSE TIMES (Calls with Priorities of 2, 3,4, and 5)

|                                                 | ОСТ      | NOV      | DEC      | FYTD     |
|-------------------------------------------------|----------|----------|----------|----------|
| Entry to Dispatch<br>(in the queue)             | 03:35:48 | 03:47:16 | 03:09:25 | 03:19:44 |
| Dispatch to On-Scene<br>(travel time)           | 00:21:42 | 00:26:31 | 00:23:24 | 00:24:25 |
| On-scene to Clear<br>(time on the call)         | 00:23:45 | 00:23:56 | 00:23:54 | 00:22:54 |
| Create to Clear<br>(total tim