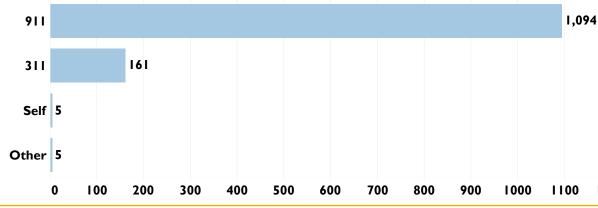

# **ALBUQUERQUE COMMUNITY SAFETY**

MONTHLY INFORMATIONAL REPORT

December 2024







# **ALBUQUERQUE COMMUNITY SAFETY**

MONTHLY INFORMATIONAL REPORT

December 2024

#### **GRAVEYARD SHIFT REPORT**

 $\,$  ACS now operates 24/7. A graveyard response is between 8pm and 7am.







#### REFERRAL SOURCE



### BHR RESPONSE TIMES (Calls with Priorities of 2, 3,4, and 5)

|                                                 | ОСТ      | NOV      | DEC      | FYTD     |
|-------------------------------------------------|----------|----------|----------|----------|
| Entry to Dispatch<br>(in the queue)             | 03:35:48 | 03:47:16 | 03:09:25 | 03:19:44 |
| Dispatch to On-Scene<br>(travel time)           | 00:21:42 | 00:26:31 | 00:23:24 | 00:24:25 |
| On-scene to Clear<br>(time on the call)         | 00:23:45 | 00:23:56 | 00:23:54 | 00:22:54 |
| Create to Clear<br>(total time to address call) | 04:22:39 | 04:35:20 | 03:57:00 | 04:08:31 |



### MCT CALLS, CERTIFCATES FOR EVALUATION, AND TRANSPORTS





## **ACS CALLS FOR SERVICE BY COUNCIL DISTRICT**



| Council District |     |  |
|--------