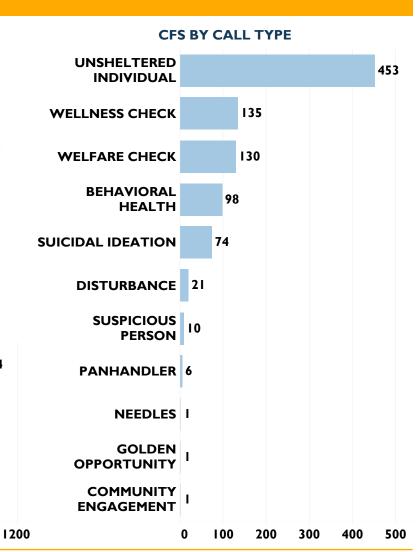

# **ALBUQUERQUE COMMUNITY SAFETY**

MONTHLY INFORMATIONAL REPORT

December 2024







# **ALBUQUERQUE COMMUNITY SAFETY**

MONTHLY INFORMATIONAL REPORT

December 2024

#### **GRAVEYARD SHIFT REPORT**

 $\,$  ACS now operates 24/7. A graveyard response is between 8pm and 7am.







#### REFERRAL SOURCE



### BHR RESPONSE TIMES (Calls with Priorities of 2, 3,4, and 5)

|                                                 | ОСТ      | NOV      | DEC      | FYTD     |
|-------------------------------------------------|----------|----------|----------|----------|
| Entry to Dispatch<br>(in the queue)             | 03:35:48 | 03:47:16 | 03:09:25 | 03:19:44 |
| Dispatch to On-Scene<br>(travel time)           | 00:21:42 | 00:26:31 | 00:23:24 | 00:24:25 |
| On-scene to Clear<br>(time on the call)         | 00:23:45 | 00:23:56 | 00:23:54 | 00:22:54 |
| Create to Clear<br>(total time to address call) | 04:22:39 | 04:35:20 | 03:57:00 | 04:08:31 |



### MCT CALLS, CERTIFCATES FOR EVALUATION, AND TRANSPORTS





## **ACS CALLS FOR SERVICE BY COUNCIL DISTRICT**



| Council Distr