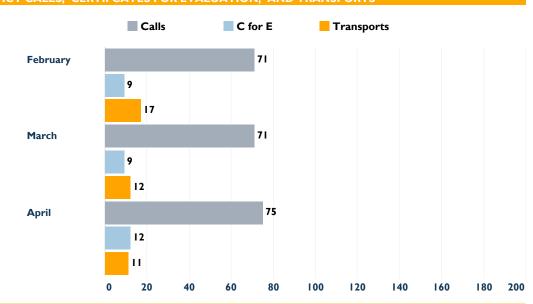

**SUSPICIOUS PERSON PANHANDLER 2 GOLDEN OPPORTUNITY** 0 100 200 300 400 500 600 700

#### **REFERRAL SOURCE**



### BHR RESPONSE TIMES (Calls with Priorities of 2, 3,4, and 5)

|                                              | FEB      | MAR      | APR      | FYTD     |
|----------------------------------------------|----------|----------|----------|----------|
| Entry to Dispatch<br>(in the queue)          | 02:59:23 | 03:21:07 | 03:31:20 | 03:16:55 |
| Dispatch to On-Scene<br>(travel time)        | 00:21:38 | 00:26:32 | 00:23:55 | 00:23:55 |
| On-scene to Clear<br>(time on the call)      | 00:22:47 | 00:22:44 | 00:21:48 | 00:22:37 |
| Create to Clear (total time to address call) | 03:45:35 | 04:11:22 | 04:20:12 | 04:05:03 |



### MCT CALLS, CERTIFCATES FOR EVALUATION, AND TRANSPORTS





## ACS CALLS FOR SERVICE BY COUNCIL DISTRICT



| Council District |     |  |
|------------------|-----|--|
| I-Sanchez        | 200 |  |
| 2-Baca           | 717 |  |
| 3-Peña           | 92  |  |
| 4-Bassan         | 217 |  |
| 5-Lewis          | 117 |  |
| 6-Rogers         | 948 |  |
| 7-Fiebelkorn     | 485 |  |
| 8-Champine       | 155 |  |
| 9-Grout          | 241 |  |