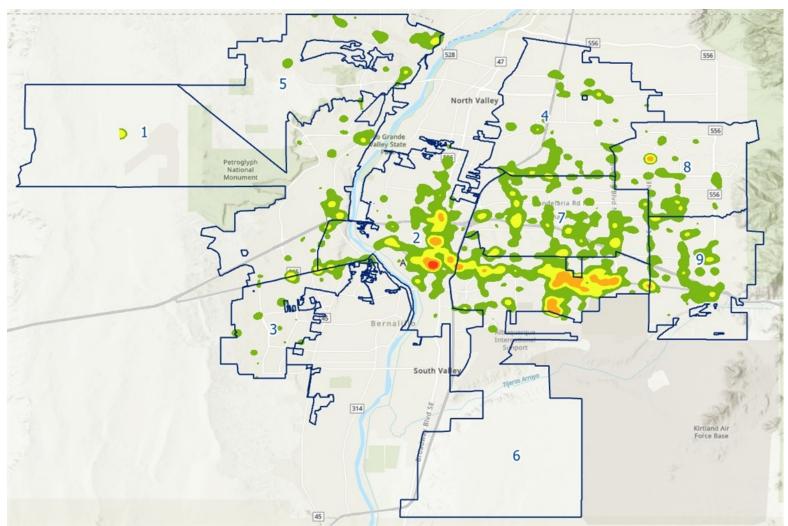

## ACS CALLS FOR SERVICE BY COUNCIL DISTRICT

| Council District |     |  |
|------------------|-----|--|
| I-Sanchez        | 200 |  |
| 2-Baca           | 717 |  |
| 3-Peña           | 92  |  |
| 4-Bassan         | 217 |  |
| 5-Lewis          | 117 |  |
| 6-Rogers         | 948 |  |
| 7-Fiebelkorn     | 485 |  |
| 8-Champine       | 155 |  |
| 9-Grout          | 241 |  |