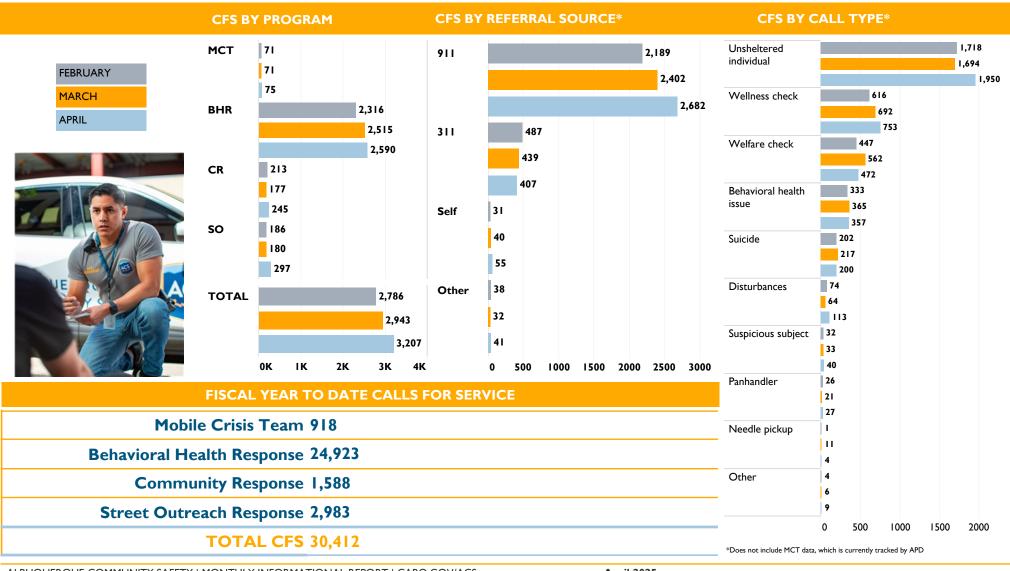

## **CFS BY CALL TYPE UNSHELTERED** 602 **INDIVIDUAL BEHAVIORAL** 133 **HEALTH WELLNESS CHECK** 128 **WELFARE CHECK** 98 **SUICIDAL IDEATION** 65 DISTURBANCE 29 **SUSPICIOUS PERSON PANHANDLER 2 GOLDEN OPPORTUNITY** 0 100 200 300 400 500 600 700

#### **REFERRAL SOURCE**