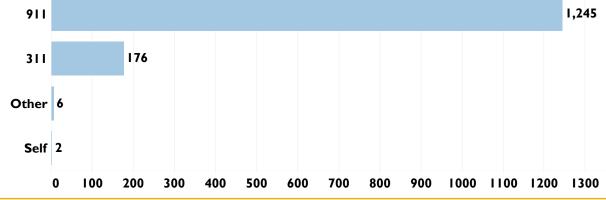

# **ALBUQUERQUE COMMUNITY SAFETY**

MONTHLY INFORMATIONAL REPORT

April 2025







# **ALBUQUERQUE COMMUNITY SAFETY**

MONTHLY INFORMATIONAL REPORT

April 2025

#### **GRAVEYARD SHIFT REPORT**

 $\,$  ACS now operates 24/7. A graveyard response is between 8pm and 7am.





## **CFS BY CALL TYPE UNSHELTERED** 602 **INDIVIDUAL BEHAVIORAL** 133 **HEALTH WELLNESS CHECK** 128 **WELFARE CHECK** 98 **SUICIDAL IDEATION** 65 DISTURBANCE 29 **SUSPICIOUS PERSON PANHANDLER 2 GOLDEN OPPORTUNITY** 0 100 200 300 400 500 600 700

#### **REFERRAL SOURCE**



### BHR RESPONSE TIMES (Calls with Priorities of 2, 3,4, and 5)

|                                              | FEB      | MAR      | APR      | FYTD     |
|----------------------------------------------|----------|----------|----------|----------|
| Entry to Dispatch<br>(in the queue)          | 02:59:23 | 03:21:07 | 03:31:20 | 03:16:55 |
| Dispatch to On-Scene<br>(travel time)        | 00:21:38 | 00:26:32 | 00:23:55 | 00:23:55 |
| On-scene to Clear<br>(time on the call)      | 00:22:47 | 00:22:44 | 00:21:48 | 00:22:37 |
| Create to Clear (total time to address call) | 03:45:35 | 04:11:22 | 04:20:12 | 04:05:03 |



### MCT CALLS, CERTIFCATES FOR EVALUATION, AND TRANSPORTS





## ACS CALLS FOR SERVICE BY COUNCIL DISTRICT



| Council District |     |  |
|------------------|-----|--|
|