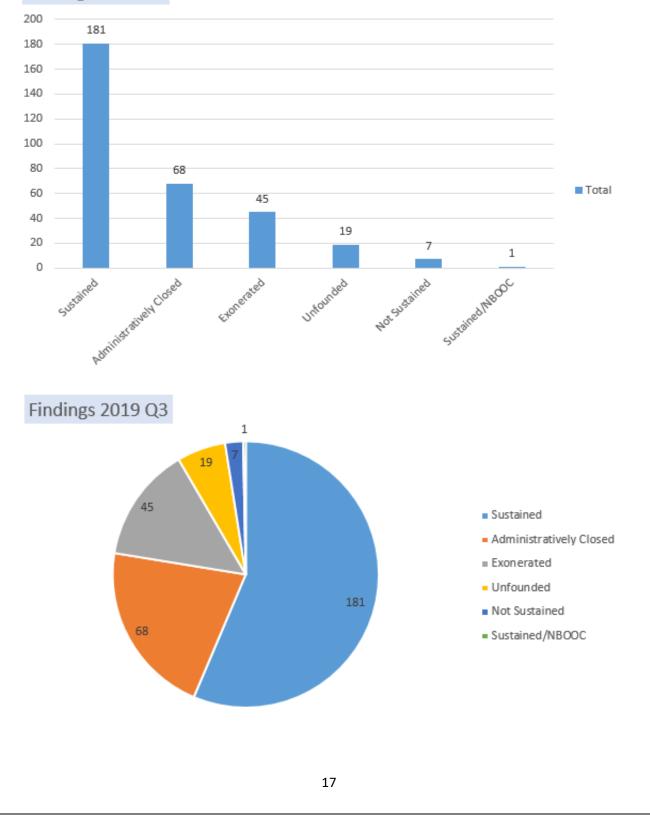

# Disposition

| Administratively Closed | The policy violations are minor, the allegations are duplicative, or     |
|-------------------------|--------------------------------------------------------------------------|
|                         | investigation cannot be conducted due to a lack of information.          |
| Exonerated              | The investigation determines, by a preponderance of the evidence, that   |
|                         | the alleged conduct did occur but did not violate APD policies,          |
|                         | procedures, or training.                                                 |
| Not Sustained           | The investigation is unable to determine, by a preponderance of the      |
|                         | evidence, whether the alleged misconduct occurred.                       |
| Sustained               | The investigation determines, by a preponderance of the evidence that    |
|                         | the alleged misconduct did occur.                                        |
| Sustained/NBOOC         | Sustained violation not based on original complaint – the investigation  |
|                         | determines, by a preponderance of the evidence, that misconduct did      |
|                         | occur that was not alleged in the original complaint but that was        |
|                         | discovered during the misconduct investigation.                          |
| Unfounded               | The investigation determines, by clear and convincing evidence, that the |
|                         | alleged misconduct did not occur or did not involve the subject officer. |