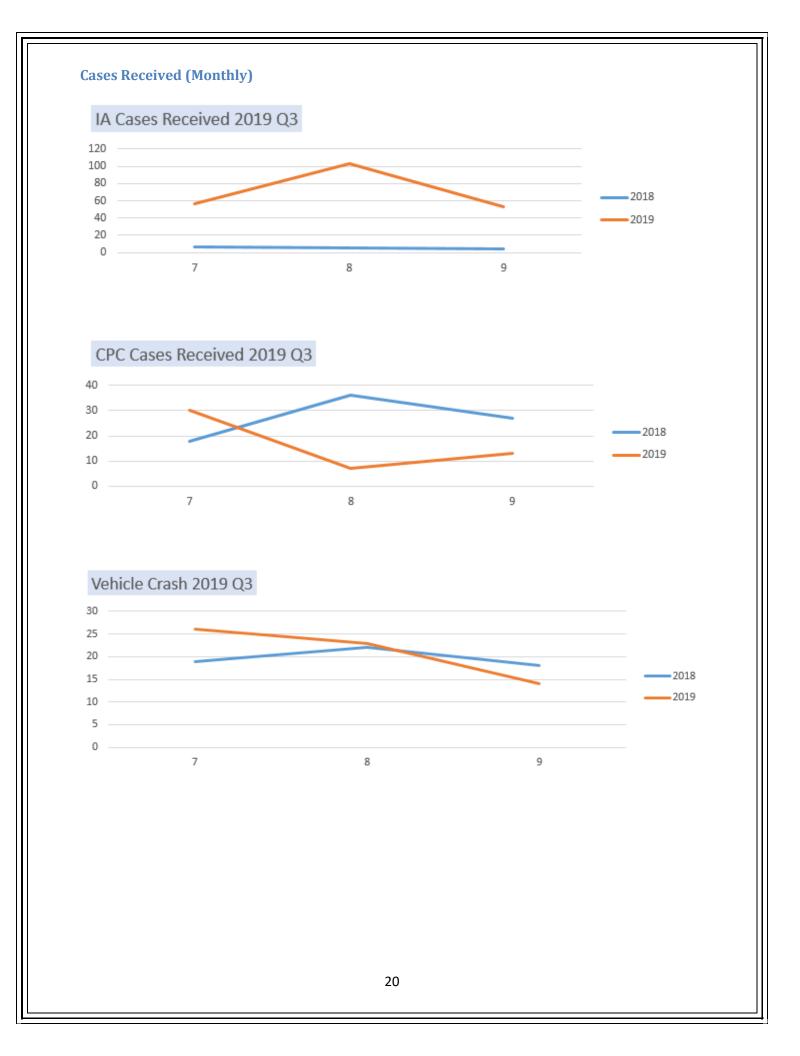

To determine the number of cases received in each quarter, the data was calculated from the received date; the Q3 totals represents cases received between 2019-07-01 and 2019-09-30. To determine the number of cases completed in each quarter, the data was calculated from the completed date; the Q3 totals represents cases completed between 2019-07-01 and 2019-09-30. This data was also used to gather statistics on the incident division, allegation, directive (SOPs violated), number of employees involved and their ranks, case findings and actions taken. To determine the number of cases pending, the data was filtered according to both the received and the completed dates. Receive date was set before or equal to 2019-09-30, and the completed date was set after 2019-09-30.