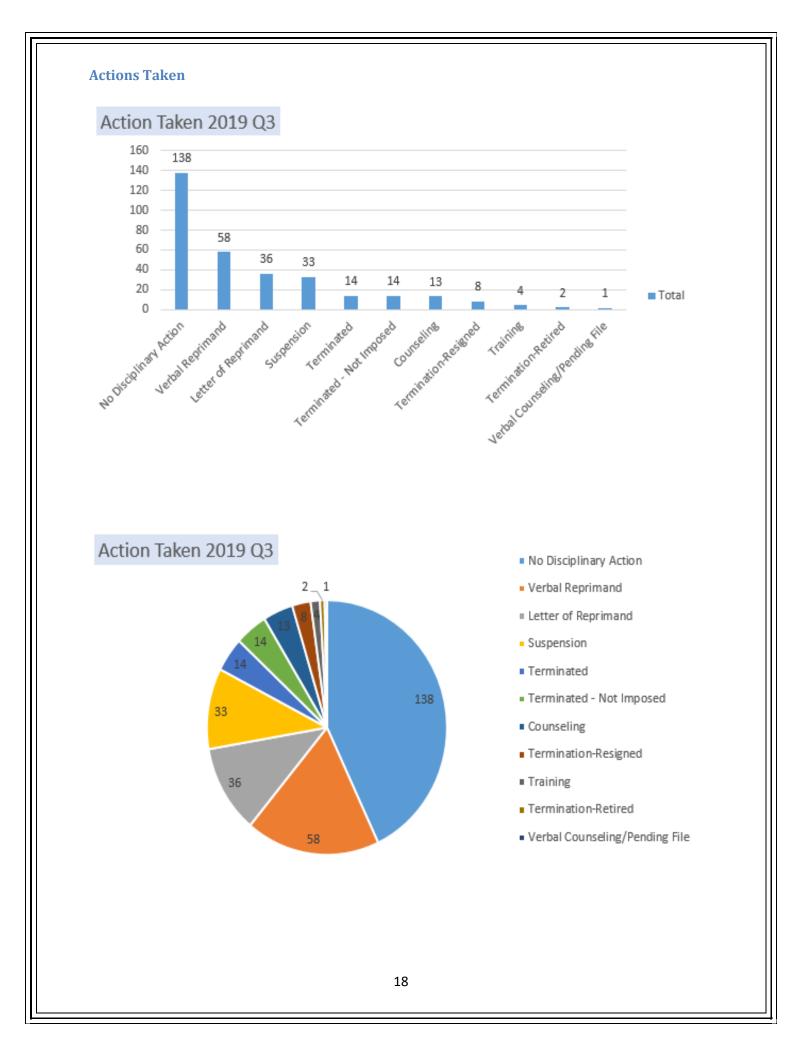

igations Division | -        | OBRD                                                                       | Sustained               | Verbal Reprimand                               | 0                  |

## **Summary**

#### The most violated policy

The most violated policy in the 3<sup>rd</sup> quarter was 2.76.3.C.1 with 10 sustained occurrences.

2.76.3 Court Procedures: Department policy is to ensure that personnel are properly notified concerning court cases and Motor Vehicle Division (MVD) hearings so that they will appear at the scheduled times, properly prepared and attired.

### **Firearm discharge in the 3rd quarter**

There was one animal firearm discharge and no accidental discharges in the 3<sup>rd</sup> quarter

# Appendix

## Graphs

## **Findings**

# Findings 2019 Q3









# Tables

Allegations, Findings and Action taken (of cases closed):

| Remaining         Equinates         Equinates         Equinates         Equivation         Equivation<                                                                                                                                                                                                                                                                                                                                                                                                                                                                                                      | Completed Cases                                                  | Action Taken 🔻 | × -       |    |   |            |   |