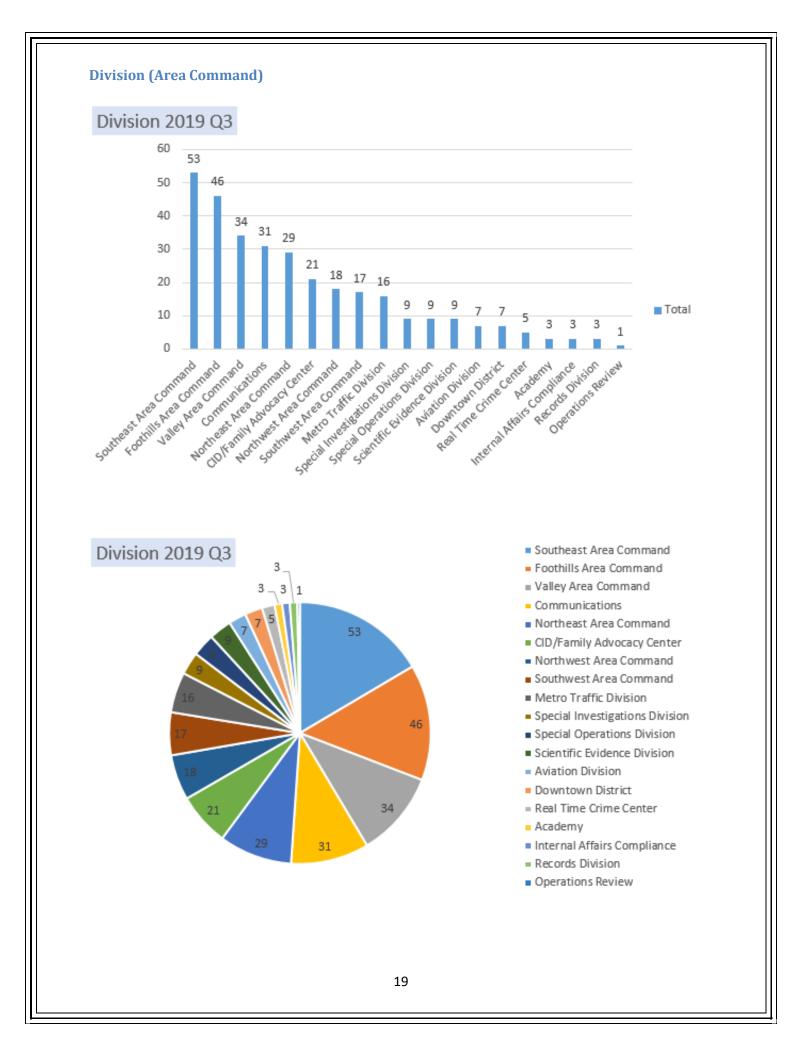

## Area Commands/Divisions

| FH   | Foothills Area Command           | MTD  | Metro Traffic Division          |
|------|----------------------------------|------|---------------------------------|
| NE   | Northeast Area Command           | OPS  | Operations Review               |
| NW   | Northwest Area Command           | OSD  | Open Space Division             |
| SE   | Southeast Area Command           | PLN  | Planning Division               |
| SW   | Southwest Area Command           | PCD  | Property Crimes Division        |
| VA   | Valley Area Command              | RD   | Records Division                |
| AV   | Aviation Division                | RTCC | Real Time Crime Center          |
| BHD  | Behavioral Health Division       | SED  | Scientific Evidence Division    |
| CID  | Criminal Investigations Division | SID  | Special Investigations Division |
| COMM | Communications Division          | SOD  | Special Operations Division     |