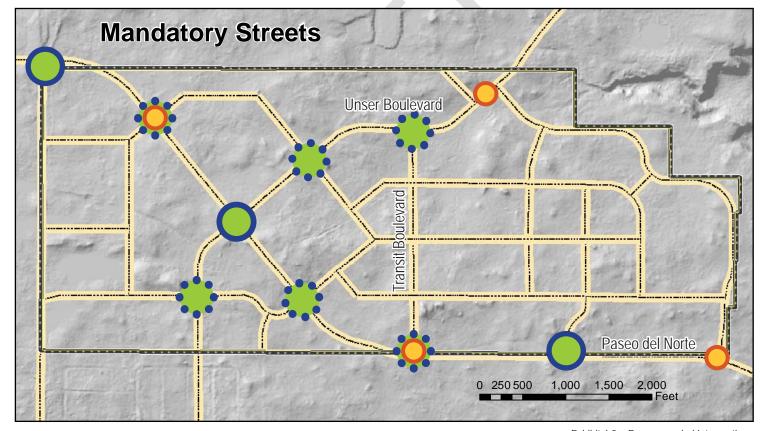

## 4.4.1. Recommended Limited-Access Intersections: Much of the development in Volcano Heights will be highly dependent on additional access

will be highly dependent on additional access from the regional limited-access roads, Unser Boulevard and Paseo del Norte. This Plan recommends that the City submit a request for Access Modification through the official process outlined in **Appendix A** for the access points shown in **Exhibit 4.3.** See additional Transportation Policies in **Section 13.3.** 

Exhibit 4.3 – Recommended Intersections