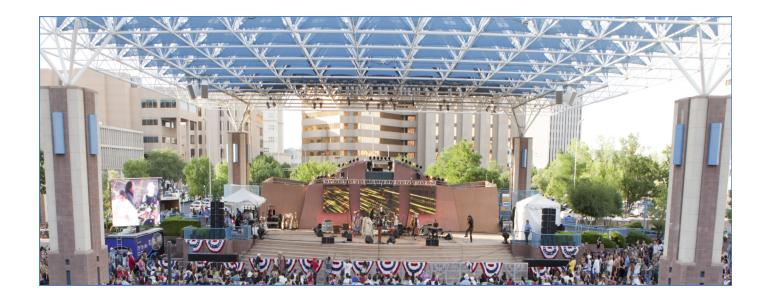

## **Local Band Showcase**

Friday, April 1, 2016, Noon-7:30 p.m. On Civic Plaza

The City of Albuquerque and Civic Plaza Presents are proud to bring you the annual Local Band Showcase. Join us on Civic Plaza Friday, April 1 from noon to 7:30 p.m., for a day full of great local music, food trucks, and local brews. Interested in showcasing your talent? Review the guidelines below, fill out the application and submit it by **Friday, March 11th.** 