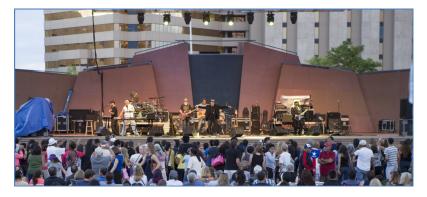

## **Local Band Showcase**

Friday, April 1, 2016, Noon-7:30 p.m. On Civic Plaza

The City of Albuquerque and Civic Plaza Presents are proud to bring you the annual Local Band Showcase. Join us on Civic Plaza Friday, April 1 from noon to 7:30 p.m., for a day full of great local music, food trucks, and local brews. Interested in showcasing your talent? Review the guidelines below, fill out the application and submit it by **Friday, March 11th.** 