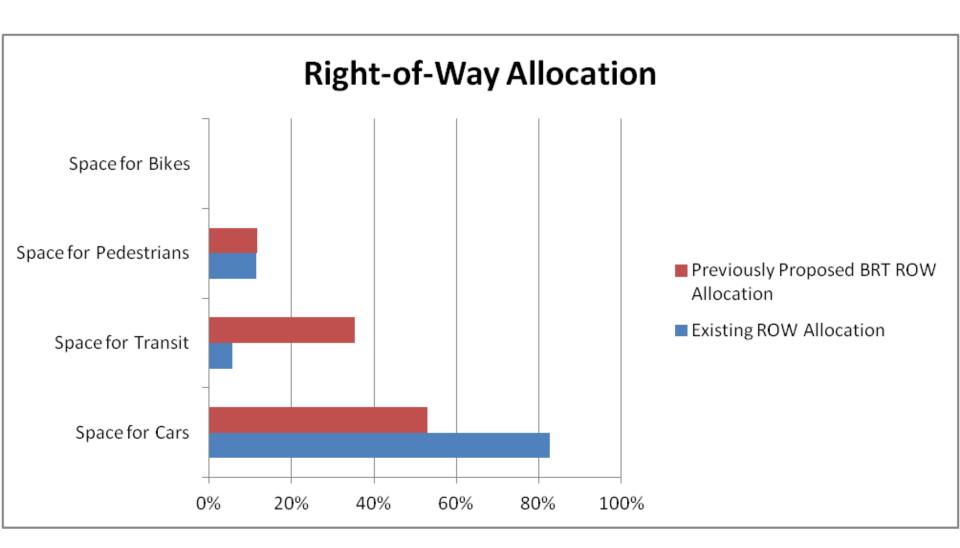

# PREVIOUSLY PROPOSED BRT: EDo District & Hospital District

## PREVIOUSLY PROPOSED BRT: UNM District

Central Ave Average Weekday Vehicle Traffic Volume & Posted Speed