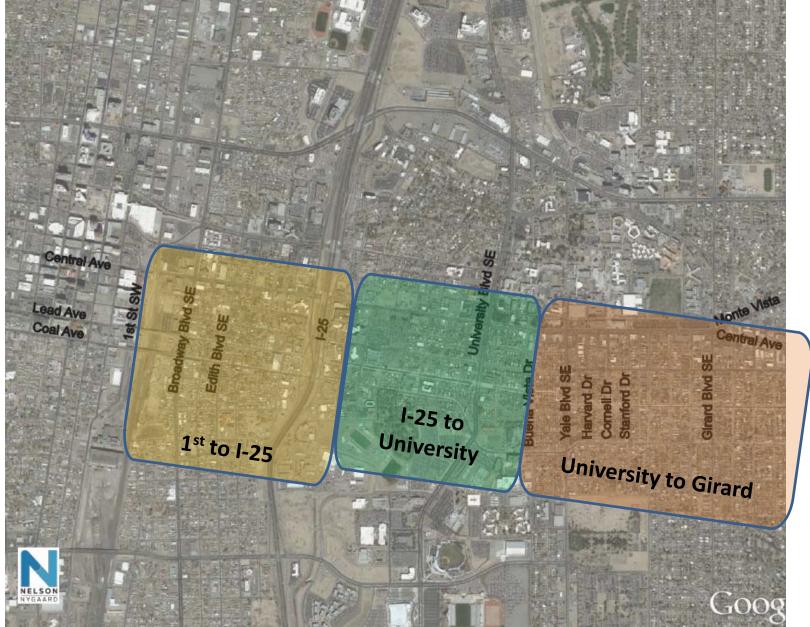

#### HOSPTIAL DISTRICT PARKING

Central Avenue Complete Street Study I-25 to University