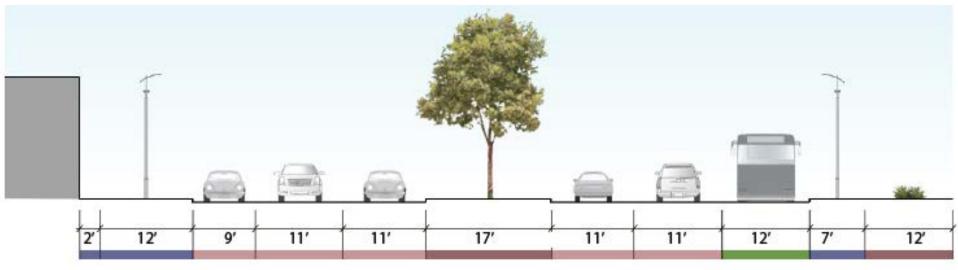

## PREVIOUSLY PROPOSED BRT: UNM District

Central Ave Average Weekday Vehicle Traffic Volume & Posted Speed