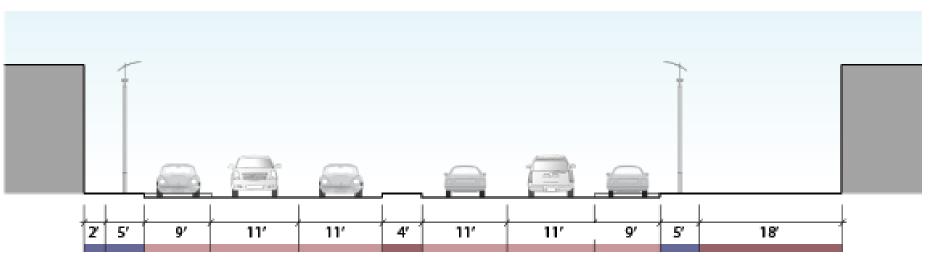

t furniture
- Maintain pedestrian scale buildings and frontages along Central Ave.



Adopted March 2005











# University Neighborhoods Sector Development Plan (1986)

July, 1986

University Neighborhoods Sector Development Plan



City of Albuquerque Planning Department/Redevelopment Division

- Plan calls for Design
  Enhancement on facades
  along Central Ave and
- Pedestrian Improvements to sidewalks and streetscape on Central Ave.









# PREVIOUSLY PROPOSED BRT: EDo District & Hospital District











## PREVIOUSLY PROPOSED BRT: UNM District











Central Ave Average Weekday Vehicle Traffic Volume & Posted Speed



#### Crash Classification, 2000-2011





















## **EDo District (West Central)**























## Hospital District (Mid-Central)













## **UNM District (East Central)**









#### **EDO DISTRICT PARKING**

















#### HOSPTIAL DISTRICT PARKING







Central Avenue Complete Street Study I-25 to University









#### UNIVERSITY DISTRICT PARKING