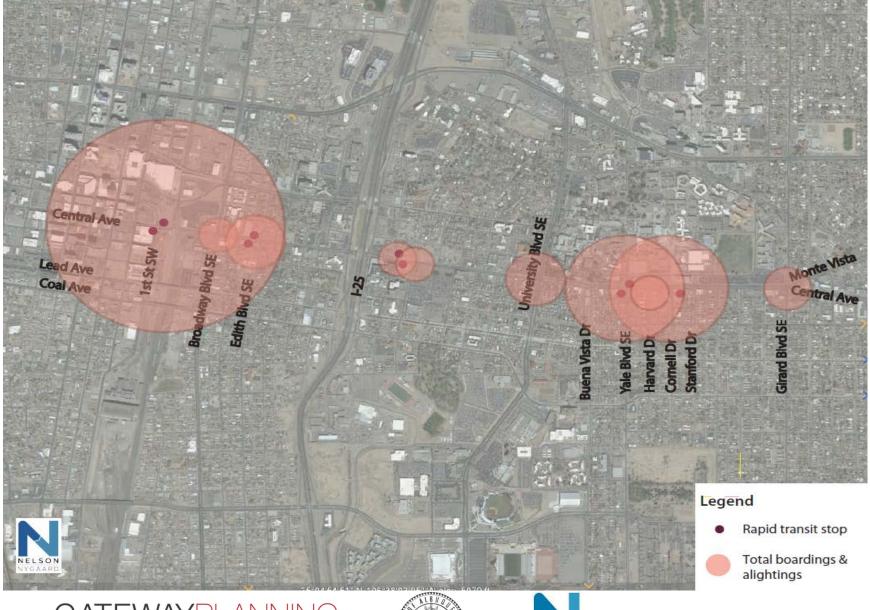

## PREVIOUSLY PROPOSED BRT: UNM District

Central Ave Average Weekday Vehicle Traffic Volume & Posted Speed