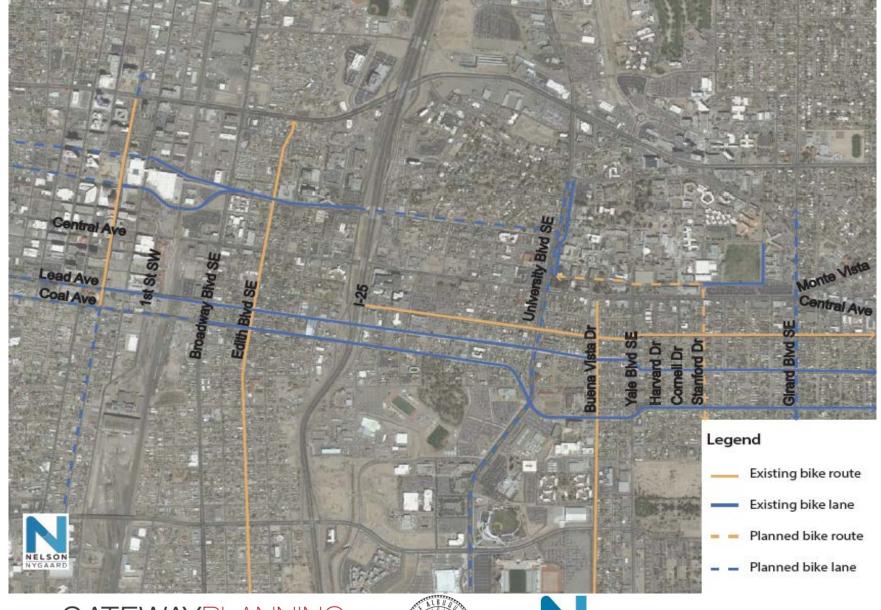

- Plan calls for Design
  Enhancement on facades
  along Central Ave and
- Pedestrian Improvements to sidewalks and streetscape on Central Ave.









# PREVIOUSLY PROPOSED BRT: EDo District & Hospital District











## PREVIOUSLY PROPOSED BRT: UNM District











Central Ave Average Weekday Vehicle Traffic Volume & Posted Speed



#### Crash Classification, 2000-2011





















## **EDo District (West Central)**























## Hospital District (Mid-Central)













## **UNM District (East Central)**









#### **EDO DISTRICT PARKING**

















#### HOSPTIAL DISTRICT PARKING







Central Avenue Complete Street Study I-25 to University









#### UNIVERSITY DISTRICT PARKING