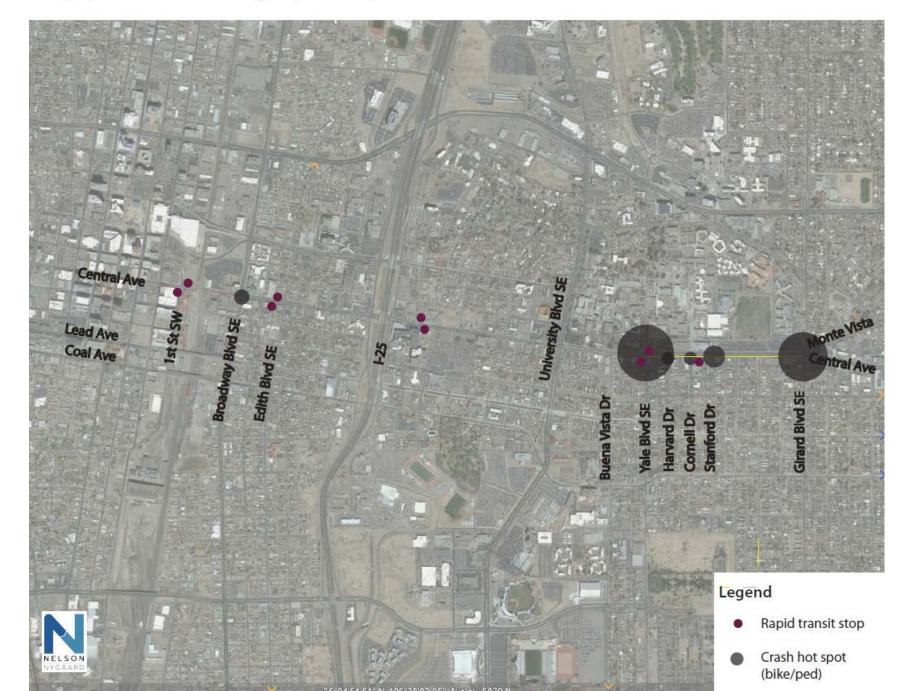

lls for Design
  Enhancement on facades
  along Central Ave and
- Pedestrian Improvements to sidewalks and streetscape on Central Ave.









# PREVIOUSLY PROPOSED BRT: EDo District & Hospital District











## PREVIOUSLY PROPOSED BRT: UNM District











Central Ave Average Weekday Vehicle Traffic Volume & Posted Speed



#### Crash Classification, 2000-2011





















## **EDo District (West Central)**























## Hospital District (Mid-Central)













## **UNM District (East Central)**









#### **EDO DISTRICT PARKING**

















#### HOSPTIAL DISTRICT PARKING







Central Avenue Complete Street Study I-25 to University









#### UNIVERSITY DISTRICT PARKING