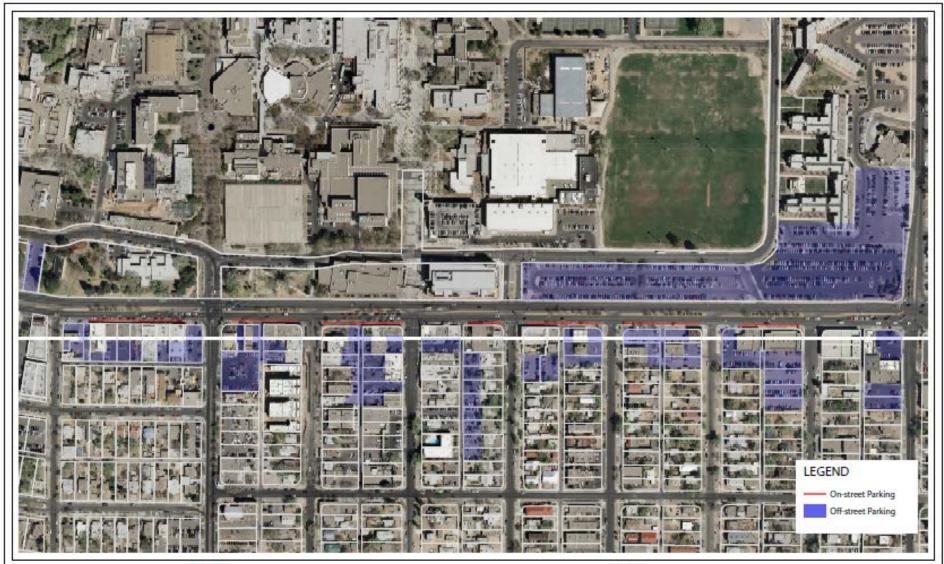

ity of Albuquerque Planning Department/Redevelopment Division

- Plan calls for Design
  Enhancement on facades
  along Central Ave and
- Pedestrian Improvements to sidewalks and streetscape on Central Ave.









# PREVIOUSLY PROPOSED BRT: EDo District & Hospital District











## PREVIOUSLY PROPOSED BRT: UNM District











Central Ave Average Weekday Vehicle Traffic Volume & Posted Speed



#### Crash Classification, 2000-2011





















## **EDo District (West Central)**























## Hospital District (Mid-Central)













## **UNM District (East Central)**









#### **EDO DISTRICT PARKING**

















#### HOSPTIAL DISTRICT PARKING







Central Avenue Complete Street Study I-25 to University









#### UNIVERSITY DISTRICT PARKING