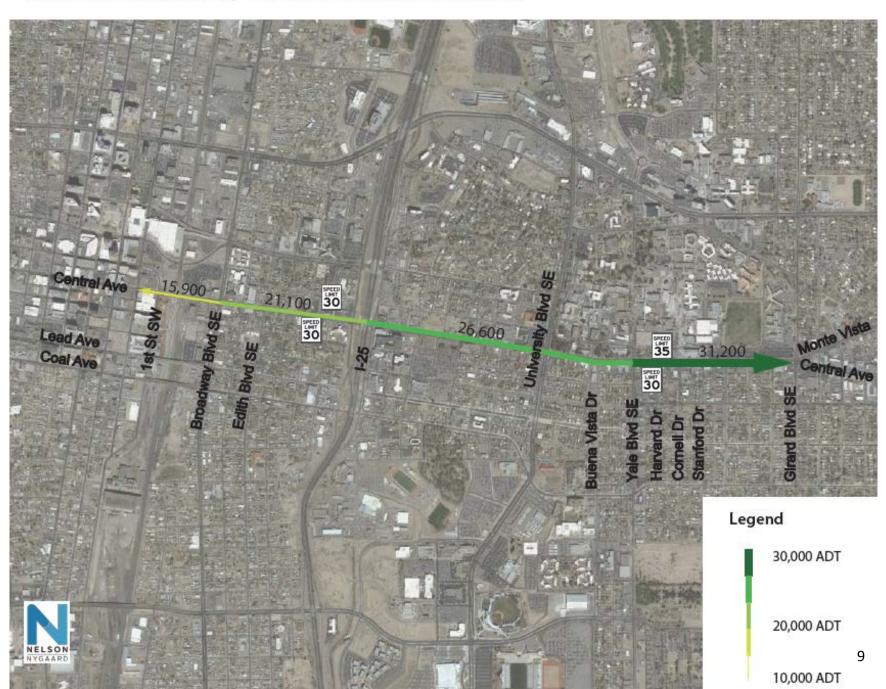

## PREVIOUSLY PROPOSED BRT: UNM District

Central Ave Average Weekday Vehicle Traffic Volume & Posted Speed