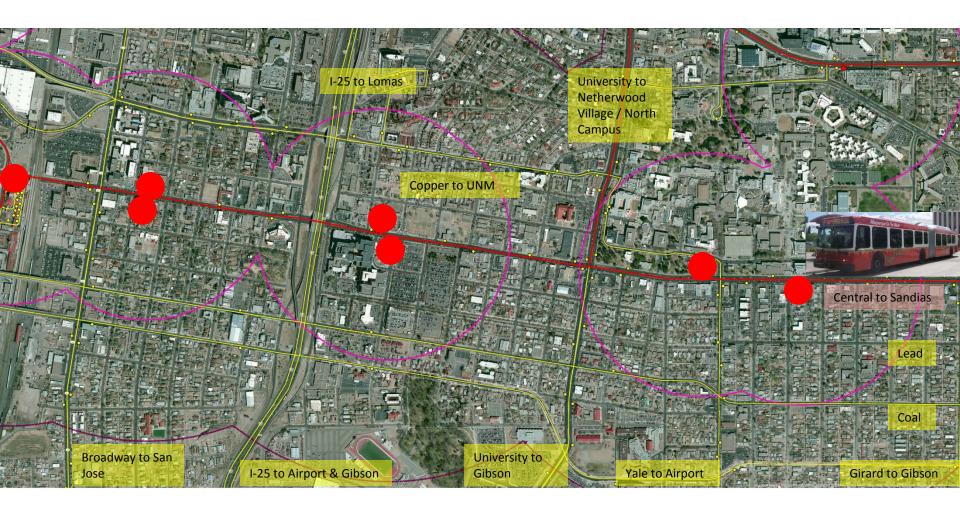

## PREVIOUSLY PROPOSED BRT: UNM District

Central Ave Average Weekday Vehicle Traffic Volume & Posted Speed