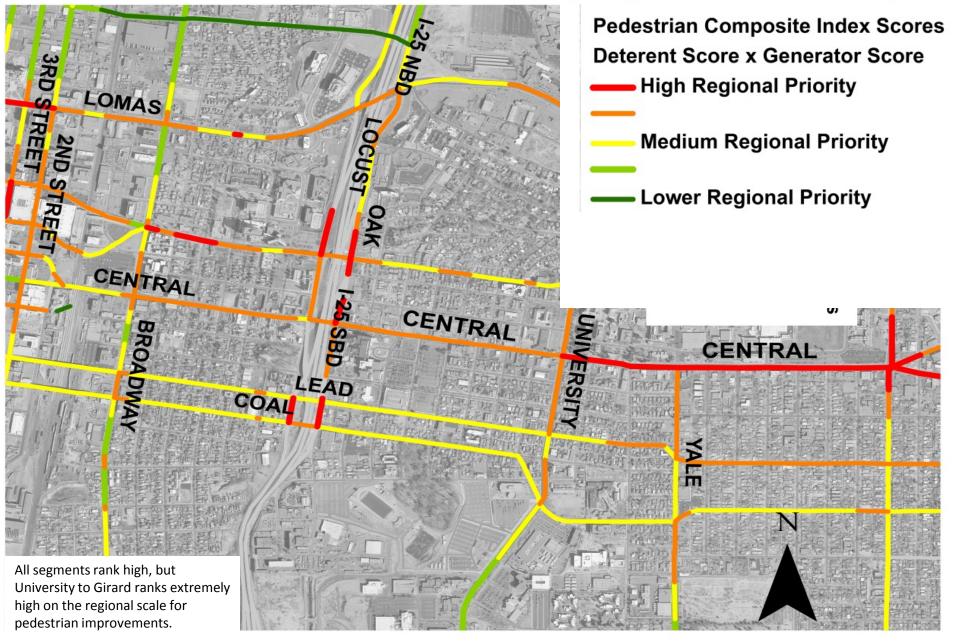

## **EDo District (West Central)**

## Hospital District (Mid-Central)

## **UNM District (East Central)**