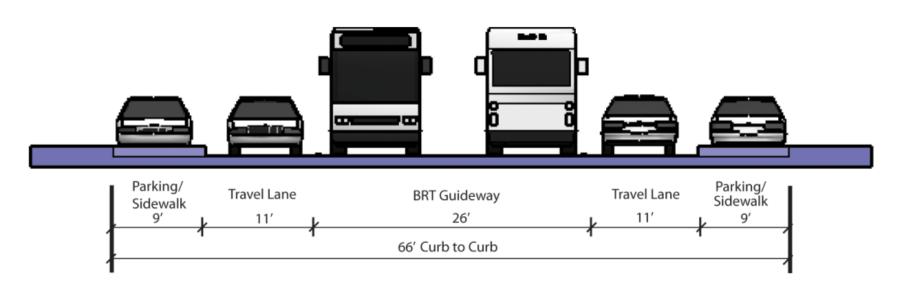

, like Central Ave will serve multiple travel modes including mass transit, walking as well as vehicles







## Neighborhood Associations









## EDo Regulating Plan (2005)

- Plan calls for a pedestrian first environment with wide sidewalks, street trees and appropriate street furniture
- Maintain pedestrian scale buildings and frontages along Central Ave.



Adopted March 2005











# University Neighborhoods Sector Development Plan (1986)

July, 1986

University Neighborhoods Sector Development Plan



City of Albuquerque Planning Department/Redevelopment Division

- Plan calls for Design
  Enhancement on facades
  along Central Ave and
- Pedestrian Improvements to sidewalks and streetscape on Central Ave.









# PREVIOUSLY PROPOSED BRT: EDo District & Hospital District











## PREVIOUSLY PROPOSED BRT: UNM District











Central Ave Average Weekday Vehicle Traffic Volume & Posted Speed



#### Crash Classification, 2000-2011





















## **EDo District (West Central)**























## Hospital District (Mid-Central)













## **UNM District (East Central)**









#### **EDO DISTRICT PARKING**

















#### HOSPTIAL DISTRICT PARKING







Central Avenue Complete Street Study I-25 to University









#### UNIVERSITY DISTRICT PARKING