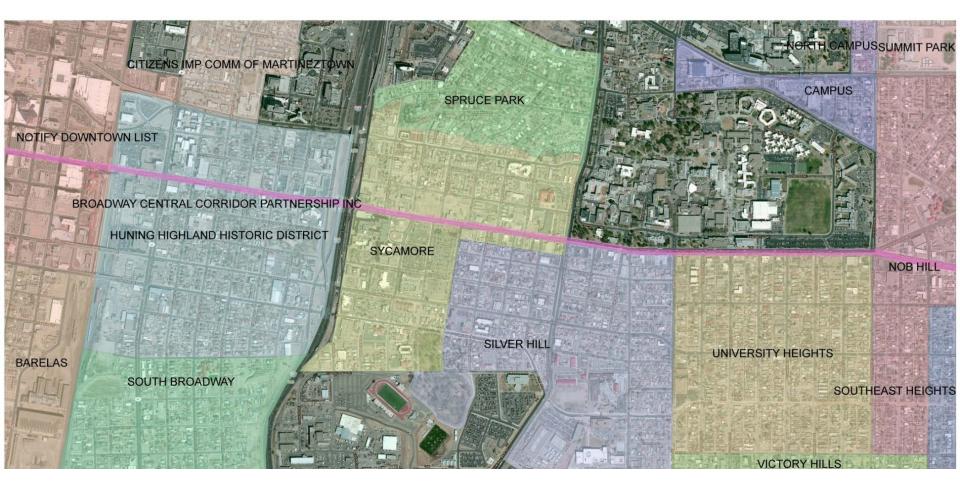

## Central Avenue Complete Street Plan







### Comprehensive Plan (2003)



- Plan describes Activity Centers, like UNM, as vibrant, transitoriented urban places that encourage walking to destinations throughout each center
- Major Transit Corridors, like Central Ave will serve multiple travel modes including mass transit, walking as well as vehicles







## Neighborhood Associations









## EDo Regulating Plan (2005)

- Plan calls for a pedestrian first environment with wide sidewalks, street trees and appropriate street furniture
- Maintain pedestrian scale buildings and frontages along Central Ave.



Adopted March 2005











# University Neighborhoods Sector Development Plan (1986)

July, 1986

University Neighborhoods Sector Development Plan



City of Albuquerque Planning Department/Redevelopment Division

- Plan calls for Design
  Enhancement on facades
  along Central Ave and
- Pedestrian Improvements to sidewalks and streetscape on Central Ave.









# PREVIOUSLY PROPOSED BRT: EDo District & Hospital District











## PREVIOUSLY PROPOSED BRT: UNM District











Central Ave Average Weekday Vehicle Traffic Volume & Posted Speed



#### Crash