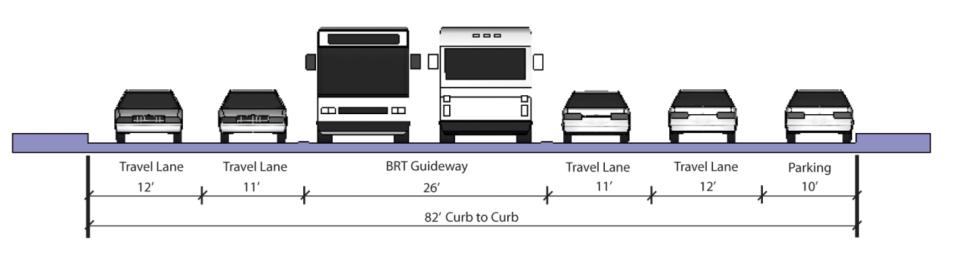

## PREVIOUSLY PROPOSED BRT: UNM District

Central Ave Average Weekday Vehicle Traffic Volume & Posted Speed