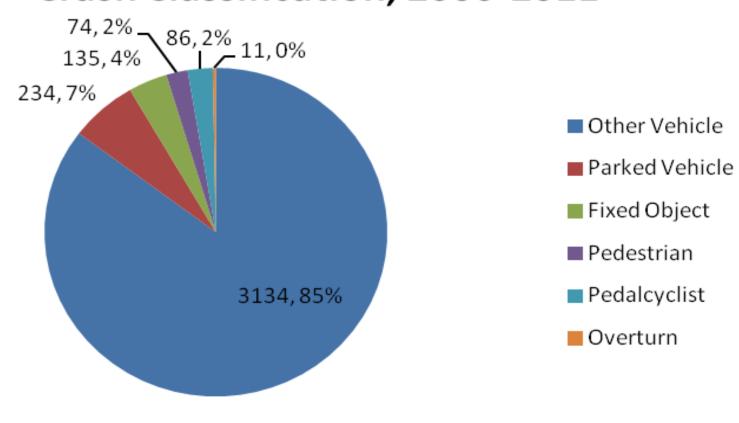

an (2005)

- Plan calls for a pedestrian first environment with wide sidewalks, street trees and appropriate street furniture
- Maintain pedestrian scale buildings and frontages along Central Ave.



Adopted March 2005











# University Neighborhoods Sector Development Plan (1986)

July, 1986

University Neighborhoods Sector Development Plan



City of Albuquerque Planning Department/Redevelopment Division

- Plan calls for Design
  Enhancement on facades
  along Central Ave and
- Pedestrian Improvements to sidewalks and streetscape on Central Ave.









# PREVIOUSLY PROPOSED BRT: EDo District & Hospital District











## PREVIOUSLY PROPOSED BRT: UNM District











Central Ave Average Weekday Vehicle Traffic Volume & Posted Speed



#### Crash Classification, 2000-2011





















## **EDo District (West Central)**























## Hospital District (Mid-Central)













## **UNM District (East Central)**









#### **EDO DISTRICT PARKING**

















#### HOSPTIAL DISTRICT PARKING







Central Avenue Complete Street Study I-25 to University









#### UNIVERSITY DISTRICT PARKING